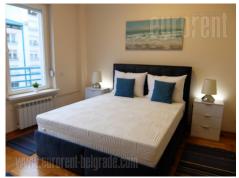

Apartment is housed on an excellent location, in immediate vicinity of Arena hall, on New Belgrade. Close surrounding of building includes several office buildings, as well as some well known restaurants and cafes. Busy boulevards enables easy communication to some other zones, both by public or private transport. Apartment is on a third floor of well maintained, newer building with lift. It has anteroom which leads to the living room, joined with kitchen and dining room, opening to the terrace. Kitchen has all necessary appliances and small pantry. Large bedroom has double bed and additional room has fold-up sofa. Bathroom is quite comfortable, equipped with corner bathtub. Apartment is fully equipped, including small appliances. Furniture is modern and pleasant with nicely combined colors. Large windows provide plenty daylight, which make this space airy, desirable and even more attractive for living.