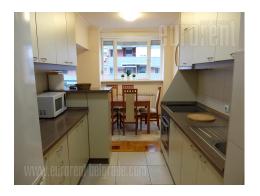

Apartment is housed on an excellent location, in immediate vicinity of Arena hall, on New Belgrade. Close surrounding of building includes several office buildings, as well as some well known restaurants and cafes. Busy boulevards enables easy communication to some other zones, both by public or private transport. Apartment is on a third floor of well maintained, newer building with lift. It has anteroom which leads to the living room, joined with kitchen and dining room, opening to the terrace. Kitchen has all necessary appliances and small pantry. Large bedroom has double bed and additional room has fold-up sofa. Bathroom is quite comfortable, equipped with corner bathtub. Apartment is fully equipped, including small appliances. Furniture is modern and pleasant with nicely combined colors. Large windows provide plenty daylight, which make this space airy, desirable and even more attractive for living.