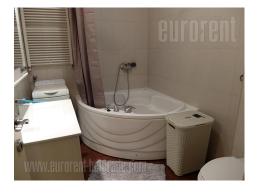

Apartment is housed on an excellent location, in immediate vicinity of Arena hall, on New Belgrade. Close surrounding of building includes several office buildings, as well as some well known restaurants and cafes. Busy boulevards enables easy communication to some other zones, both by public or private transport. Apartment is on a third floor of well maintained, newer building with lift. It has anteroom which leads to the living room, joined with kitchen and dining room, opening to the terrace. Kitchen has all necessary appliances and small pantry. Large bedroom has double bed and additional room has fold-up sofa. Bathroom is quite comfortable, equipped with corner bathtub. Apartment is fully equipped, including small appliances. Furniture is modern and pleasant with nicely combined colors. Large windows provide plenty daylight, which make this space airy, desirable and even more attractive for living.