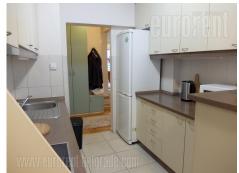

Apartment is housed on an excellent location, in immediate vicinity of Arena hall, on New Belgrade. Close surrounding of building includes several office buildings, as well as some well known restaurants and cafes. Busy boulevards enables easy communication to some other zones, both by public or private transport. Apartment is on a third floor of well maintained, newer building with lift. It has anteroom which leads to the living room, joined with kitchen and dining room, opening to the terrace. Kitchen has all necessary appliances and small pantry. Large bedroom has double bed and additional room has fold-up sofa. Bathroom is quite comfortable, equipped with corner bathtub. Apartment is fully equipped, including small appliances. Furniture is modern and pleasant with nicely combined colors. Large windows provide plenty daylight, which make this space airy, desirable and even more attractive for living.