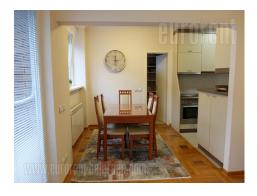

Apartment is housed on an excellent location, in immediate vicinity of Arena hall, on New Belgrade. Close surrounding of building includes several office buildings, as well as some well known restaurants and cafes. Busy boulevards enables easy communication to some other zones, both by public or private transport. Apartment is on a third floor of well maintained, newer building with lift. It has anteroom which leads to the living room, joined with kitchen and dining room, opening to the terrace. Kitchen has all necessary appliances and small pantry. Large bedroom has double bed and additional room has fold-up sofa. Bathroom is quite comfortable, equipped with corner bathtub. Apartment is fully equipped, including small appliances. Furniture is modern and pleasant with nicely combined colors. Large windows provide plenty daylight, which make this space airy, desirable and even more attractive for living.