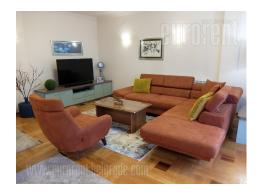

Apartment is housed on an excellent location, in immediate vicinity of Arena hall, on New Belgrade. Close surrounding of building includes several office buildings, as well as some well known restaurants and cafes. Busy boulevards enables easy communication to some other zones, both by public or private transport. Apartment is on a third floor of well maintained, newer building with lift. It has anteroom which leads to the living room, joined with kitchen and dining room, opening to the terrace. Kitchen has all necessary appliances and small pantry. Large bedroom has double bed and additional room has fold-up sofa. Bathroom is quite comfortable, equipped with corner bathtub. Apartment is fully equipped, including small appliances. Furniture is modern and pleasant with nicely combined colors. Large windows provide plenty daylight, which make this space airy, desirable and even more attractive for living.