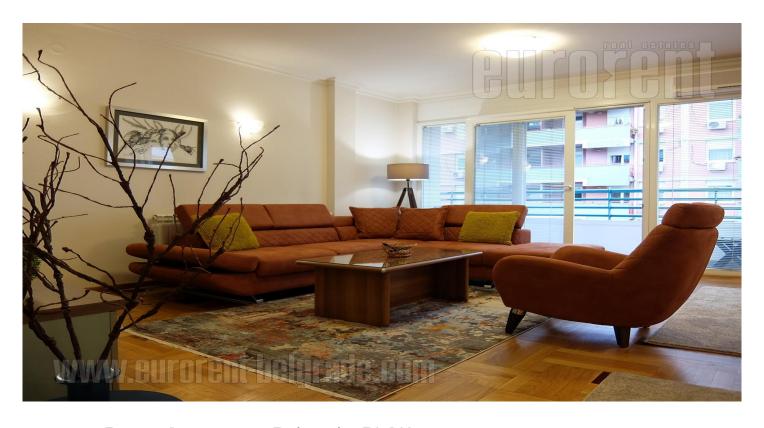

Apartment is housed on an excellent location, in immediate vicinity of Arena hall, on New Belgrade. Close surrounding of building includes several office buildings, as well as some well known restaurants and cafes. Busy boulevards enables easy communication to some other zones, both by public or private transport. Apartment is on a third floor of well maintained, newer building with lift. It has anteroom which leads to the living room, joined with kitchen and dining room, opening to the terrace. Kitchen has all necessary appliances and small pantry. Large bedroom has double bed and additional room has fold-up sofa. Bathroom is quite comfortable, equipped with corner bathtub. Apartment is fully equipped, including small appliances. Furniture is modern and pleasant with nicely combined colors. Large windows provide plenty daylight, which make this space airy, desirable and even more attractive for living.