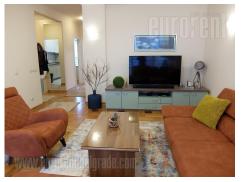

Apartment is housed on an excellent location, in immediate vicinity of Arena hall, on New Belgrade. Close surrounding of building includes several office buildings, as well as some well known restaurants and cafes. Busy boulevards enables easy communication to some other zones, both by public or private transport. Apartment is on a third floor of well maintained, newer building with lift. It has anteroom which leads to the living room, joined with kitchen and dining room, opening to the terrace. Kitchen has all necessary appliances and small pantry. Large bedroom has double bed and additional room has fold-up sofa. Bathroom is quite comfortable, equipped with corner bathtub. Apartment is fully equipped, including small appliances. Furniture is modern and pleasant with nicely combined colors. Large windows provide plenty daylight, which make this space airy, desirable and even more attractive for living.