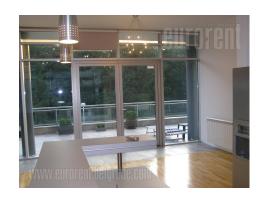

Apartment is at the top of new, modern building on excellent location. Specific structure, huge living room with two glass walls and two terraces of 70 m<sup>2</sup> on each side. Anteroom with bathroom (shower cabin), three bedrooms (master bedroom with en-suite bathroom and wardrobe), living room with fire place. High class oak parquet, Italian tiles and halogen lightning.