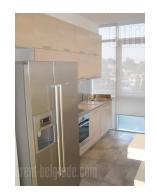

Apartment is at the top of new, modern building on excellent location. Specific structure, huge living room with two glass walls and two terraces of 70 m<sup>2</sup> on each side. Anteroom with bathroom (shower cabin), three bedrooms (master bedroom with en-suite bathroom and wardrobe), living room with fire place. High class oak parquet, Italian tiles and halogen lightning.