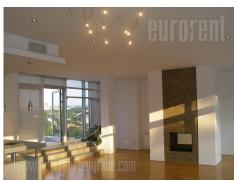

Apartment is at the top of new, modern building on excellent location. Specific structure, huge living room with two glass walls and two terraces of 70 m<sup>2</sup> on each side. Anteroom with bathroom (shower cabin), three bedrooms (master bedroom with en-suite bathroom and wardrobe), living room with fire place. High class oak parquet, Italian tiles and halogen lightning.