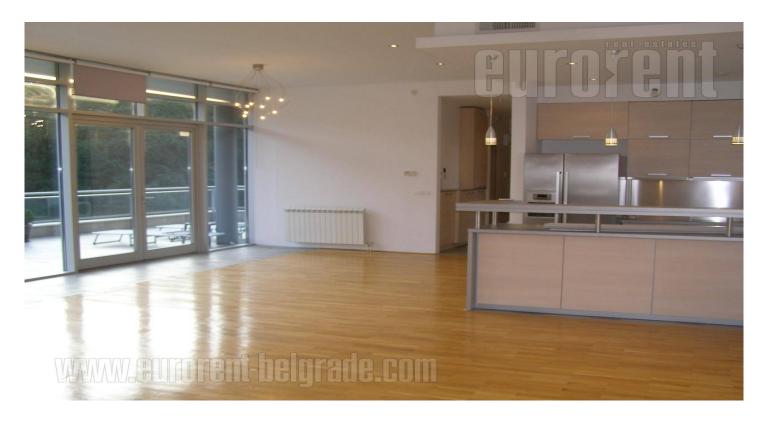

Apartment is at the top of new, modern building on excellent location. Specific structure, huge living room with two glass walls and two terraces of 70 m<sup>2</sup> on each side. Anteroom with bathroom (shower cabin), three bedrooms (master bedroom with en-suite bathroom and wardrobe), living room with fire place. High class oak parquet, Italian tiles and halogen lightning.