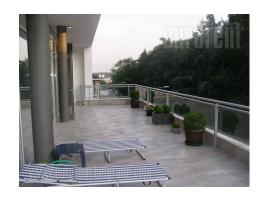

Apartment is at the top of new, modern building on excellent location. Specific structure, huge living room with two glass walls and two terraces of 70 m<sup>2</sup> on each side. Anteroom with bathroom (shower cabin), three bedrooms (master bedroom with en-suite bathroom and wardrobe), living room with fire place. High class oak parquet, Italian tiles and halogen lightning.