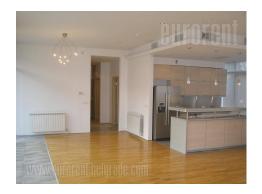

Apartment is at the top of new, modern building on excellent location. Specific structure, huge living room with two glass walls and two terraces of 70 m<sup>2</sup> on each side. Anteroom with bathroom (shower cabin), three bedrooms (master bedroom with en-suite bathroom and wardrobe), living room with fire place. High class oak parquet, Italian tiles and halogen lightning.