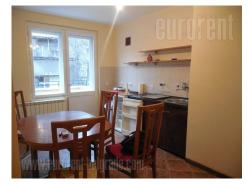

Functional apartment in the city center. Convenient as business premise. Two sides oriented. Living room, three bedrooms, kitchen with dining room, bathroom. Air conditioner, armored door. It can be fully equipped with new furniture.