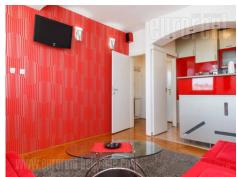

Excellent apartment in new building near Limes Hall. It consists of living room, modern equipped kitchen with bar-table, detached bedroom and shower bathroom. Balcony faced the Arena. Modern furniture, air conditioner and armored door.