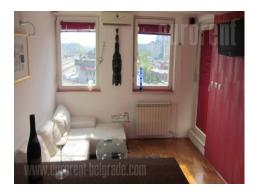

Excellent apartment in new building near Limes Hall. It consists of living room, modern equipped kitchen with bar-table, detached bedroom and shower bathroom. Balcony faced the Arena. Modern furniture, air conditioner and armored door.