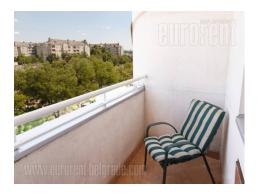

Excellent apartment in new building near Limes Hall. It consists of living room, modern equipped kitchen with bar-table, detached bedroom and shower bathroom. Balcony faced the Arena. Modern furniture, air conditioner and armored door.