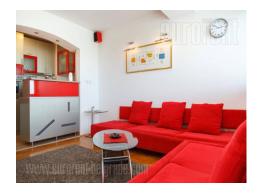

Excellent apartment in new building near Limes Hall. It consists of living room, modern equipped kitchen with bar-table, detached bedroom and shower bathroom. Balcony faced the Arena. Modern furniture, air conditioner and armored door.