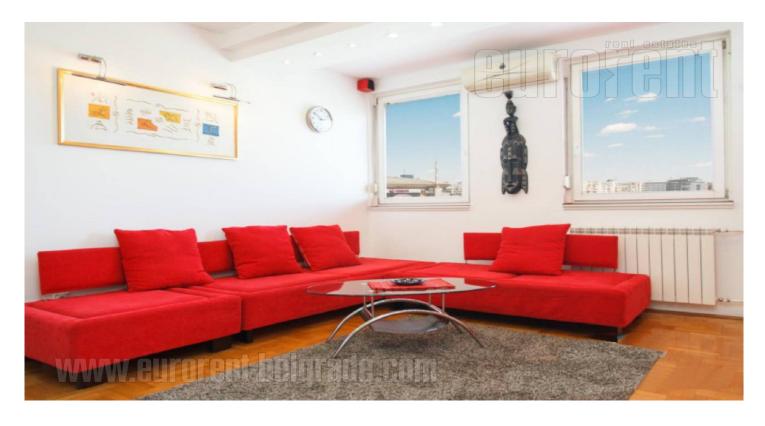

Excellent apartment in new building near Limes Hall. It consists of living room, modern equipped kitchen with bar-table, detached bedroom and shower bathroom. Balcony faced the Arena. Modern furniture, air conditioner and armored door.