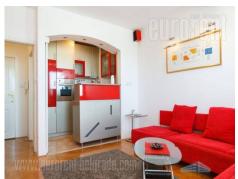

Excellent apartment in new building near Limes Hall. It consists of living room, modern equipped kitchen with bar-table, detached bedroom and shower bathroom. Balcony faced the Arena. Modern furniture, air conditioner and armored door.