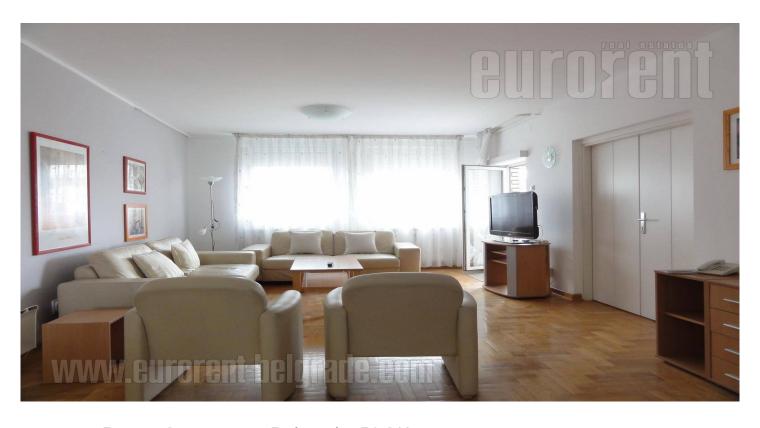

Excellent apartment, housed in a new building in near vicinity of Arena. Location well connected to different parts of the city, as well as to the highway. Building is well maintained, has an elevator and garage space. The apartment consists of an entrance hallway leading into the living room with dining area, which exits to two terraces. Kitchen is detached and has a pantry. Sleeping block consists of four bedrooms, one of which is a study and has a single bed, one is children's room which exits to a terrace, while the other two have double beds. Two bathrooms are at disposal, one with a shower cabin, other with a bathtub. The apartment is fully equipped with classical furniture, it is abundant wit natural light and has a pleasant atmosphere. Additional equipment includes safety doors, built in closets and excellent ceramics. There is one parking spot in building's garage available with the apartment. Suitable for a larger family.