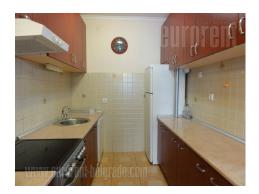

Nice apartment placed in the central part of New Belgrade, close to Kombank arena, location which is desirable both for life and work in. The highway exit is at minute driving distance, what is another advantage for easy connection with other parts of the city. The apartment is housed on the second floor of a well maintained building with an elevator. From the anteroom one can enter living room interconnected with kitchen and dining room and exit a glassed in terrace. The other part of the apartment are one bedroom with king size bed, smaller room with single bed and bathroom with shower cabin. The apartment is furnished with combination of new, modern and classical pieces of furniture in good state. There is a garage for a small city car close to the building which could be rented out for additional price. Suitable for a couple or a family.