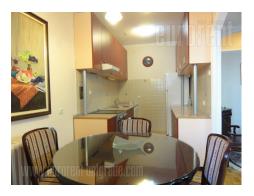

Nice apartment placed in the central part of New Belgrade, close to Kombank arena, location which is desirable both for life and work in. The highway exit is at minute driving distance, what is another advantage for easy connection with other parts of the city. The apartment is housed on the second floor of a well maintained building with an elevator. From the anteroom one can enter living room interconnected with kitchen and dining room and exit a glassed in terrace. The other part of the apartment are one bedroom with king size bed, smaller room with single bed and bathroom with shower cabin. The apartment is furnished with combination of new, modern and classical pieces of furniture in good state. There is a garage for a small city car close to the building which could be rented out for additional price. Suitable for a couple or a family.