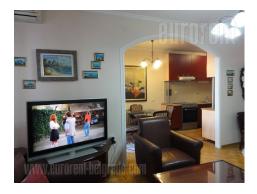

Nice apartment placed in the central part of New Belgrade, close to Kombank arena, location which is desirable both for life and work in. The highway exit is at minute driving distance, what is another advantage for easy connection with other parts of the city. The apartment is housed on the second floor of a well maintained building with an elevator. From the anteroom one can enter living room interconnected with kitchen and dining room and exit a glassed in terrace. The other part of the apartment are one bedroom with king size bed, smaller room with single bed and bathroom with shower cabin. The apartment is furnished with combination of new, modern and classical pieces of furniture in good state. There is a garage for a small city car close to the building which could be rented out for additional price. Suitable for a couple or a family.