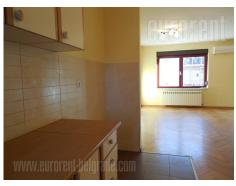

Excellent apartment in a new building in a quiet street in Crveni krst area. Near Đeram market, and at the end of the street is a public transport stop, which is about 20 minutes to reach the city center. In the immediate surroundings are many shops, cafes and bakeries. The building with a nicely decorated facade and maintained entrance. The apartment is located on the third floor. Two oriented and functional structures. It consists of hallway, living room, dining room and kitchen, two bedrooms, bathroom, restroom and two balconies. On a balcony can be accessed from the living room and both bedrooms have access to a second balcony that looks toward Vracar and the Temple. The kitchen is equipped with basic elements, without technique. Comfortable apartment, great quality, air-conditioned, with an Internet connection. By it's structure is suitable for business premises. There is parking spot in the garage on level -2, which is accessed by an elevator.