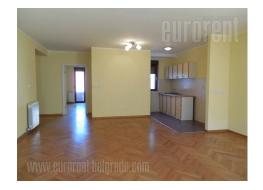

Excellent apartment in a new building in a quiet street in Crveni krst area. Near Đeram market, and at the end of the street is a public transport stop, which is about 20 minutes to reach the city center. In the immediate surroundings are many shops, cafes and bakeries. The building with a nicely decorated facade and maintained entrance. The apartment is located on the third floor. Two oriented and functional structures. It consists of hallway, living room, dining room and kitchen, two bedrooms, bathroom, restroom and two balconies. On a balcony can be accessed from the living room and both bedrooms have access to a second balcony that looks toward Vracar and the Temple. The kitchen is equipped with basic elements, without technique. Comfortable apartment, great quality, air-conditioned, with an Internet connection. By it's structure is suitable for business premises. There is parking spot in the garage on level -2, which is accessed by an elevator.