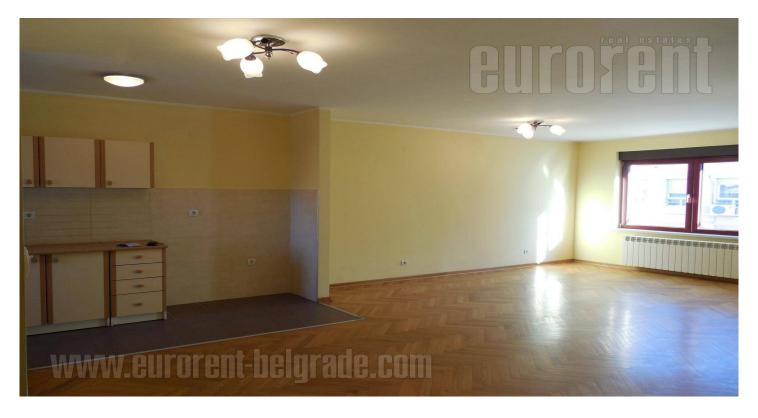

Excellent apartment in a new building in a quiet street in Crveni krst area. Near Đeram market, and at the end of the street is a public transport stop, which is about 20 minutes to reach the city center. In the immediate surroundings are many shops, cafes and bakeries. The building with a nicely decorated facade and maintained entrance. The apartment is located on the third floor. Two oriented and functional structures. It consists of hallway, living room, dining room and kitchen, two bedrooms, bathroom, restroom and two balconies. On a balcony can be accessed from the living room and both bedrooms have access to a second balcony that looks toward Vracar and the Temple. The kitchen is equipped with basic elements, without technique. Comfortable apartment, great quality, air-conditioned, with an Internet connection. By it's structure is suitable for business premises. There is parking spot in the garage on level -2, which is accessed by an elevator.