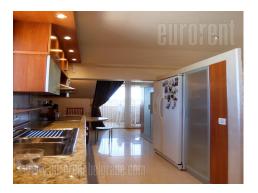

Spacious and functional duplex is situated in a residential Dedinje zone, between square with high frequency of trafic and well known beli dvor (White palace). The neighbourhood is quiet, while several lines of public transport provide twenty-minute drive to the city center. The building has front yard with plenty of greenery, with maintained space for relaxation at disposal for tenants, and guest parking in the back. The apartment is housed on the fourth floor of a building without an elevator. The first level consists of a large living room with dining room overlooking the greenery and Dedinje houses. Kitchen and one bathroom with bathtub are at this level as well. Upper floor contains two bedrooms and bathroom with a hydromassage shower cabin. High quality materials and abundance of natural light make this interior comfortable for family life. Garage is reserved for future tenant.