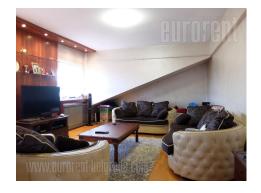

Spacious and functional duplex is situated in a residential Dedinje zone, between square with high frequency of trafic and well known beli dvor (White palace). The neighbourhood is quiet, while several lines of public transport provide twenty-minute drive to the city center. The building has front yard with plenty of greenery, with maintained space for relaxation at disposal for tenants, and guest parking in the back. The apartment is housed on the fourth floor of a building without an elevator. The first level consists of a large living room with dining room overlooking the greenery and Dedinje houses. Kitchen and one bathroom with bathtub are at this level as well. Upper floor contains two bedrooms and bathroom with a hydromassage shower cabin. High quality materials and abundance of natural light make this interior comfortable for family life. Garage is reserved for future tenant.