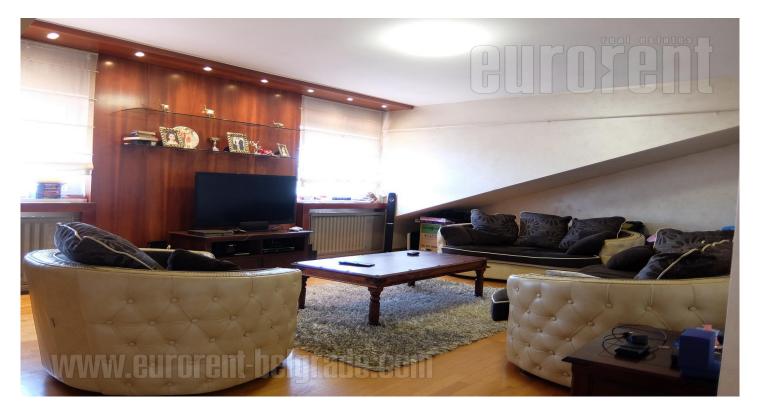

Spacious and functional duplex is situated in a residential Dedinje zone, between square with high frequency of trafic and well known beli dvor (White palace). The neighbourhood is quiet, while several lines of public transport provide twenty-minute drive to the city center. The building has front yard with plenty of greenery, with maintained space for relaxation at disposal for tenants, and guest parking in the back. The apartment is housed on the fourth floor of a building without an elevator. The first level consists of a large living room with dining room overlooking the greenery and Dedinje houses. Kitchen and one bathroom with bathtub are at this level as well. Upper floor contains two bedrooms and bathroom with a hydromassage shower cabin. High quality materials and abundance of natural light make this interior comfortable for family life. Garage is reserved for future tenant.