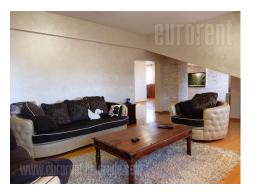

Spacious and functional duplex is situated in a residential Dedinje zone, between square with high frequency of trafic and well known beli dvor (White palace). The neighbourhood is quiet, while several lines of public transport provide twenty-minute drive to the city center. The building has front yard with plenty of greenery, with maintained space for relaxation at disposal for tenants, and guest parking in the back. The apartment is housed on the fourth floor of a building without an elevator. The first level consists of a large living room with dining room overlooking the greenery and Dedinje houses. Kitchen and one bathroom with bathtub are at this level as well. Upper floor contains two bedrooms and bathroom with a hydromassage shower cabin. High quality materials and abundance of natural light make this interior comfortable for family life. Garage is reserved for future tenant.