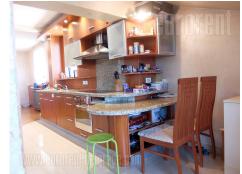

Spacious and functional duplex is situated in a residential Dedinje zone, between square with high frequency of trafic and well known beli dvor (White palace). The neighbourhood is quiet, while several lines of public transport provide twenty-minute drive to the city center. The building has front yard with plenty of greenery, with maintained space for relaxation at disposal for tenants, and guest parking in the back. The apartment is housed on the fourth floor of a building without an elevator. The first level consists of a large living room with dining room overlooking the greenery and Dedinje houses. Kitchen and one bathroom with bathtub are at this level as well. Upper floor contains two bedrooms and bathroom with a hydromassage shower cabin. High quality materials and abundance of natural light make this interior comfortable for family life. Garage is reserved for future tenant.