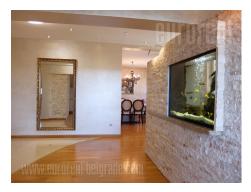

Spacious and functional duplex is situated in a residential Dedinje zone, between square with high frequency of trafic and well known beli dvor (White palace). The neighbourhood is quiet, while several lines of public transport provide twenty-minute drive to the city center. The building has front yard with plenty of greenery, with maintained space for relaxation at disposal for tenants, and guest parking in the back. The apartment is housed on the fourth floor of a building without an elevator. The first level consists of a large living room with dining room overlooking the greenery and Dedinje houses. Kitchen and one bathroom with bathtub are at this level as well. Upper floor contains two bedrooms and bathroom with a hydromassage shower cabin. High quality materials and abundance of natural light make this interior comfortable for family life. Garage is reserved for future tenant.