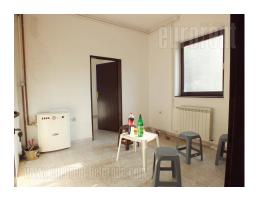

Warehouse space on an excellent location in vicinity of the main Post office warehouse. It has a direct access to Novi Sad highway inclusion, and further to Zagreb highway inclusion, with entrance from Galenika settlement. One can also easily reach the new bridge over Danube. Business surrounding and high frequency of traffic. Warehouse is located on a 25 acre plot, which is partially paved. It has rectangular shape and ceiling height of 6m. The floor of the warehouse is coated with epoxy coating, it has three entrances, two of which are with roller doors measuring 4x4.5 m. There is 102 m<sup>2</sup> of office space available. It is connected to the city water supply and sewerage system and has a hydrant. The warehouse is registered and has electricity power of 55 kW. It is easily accessible, has a large parking lot, a driveway and manipulative space.