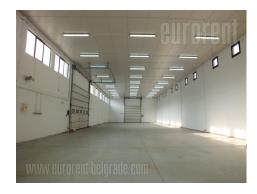

Warehouse space on an excellent location in vicinity of the main Post office warehouse. It has a direct access to Novi Sad highway inclusion, and further to Zagreb highway inclusion, with entrance from Galenika settlement. One can also easily reach the new bridge over Danube. Business surrounding and high frequency of traffic. Warehouse is located on a 25 acre plot, which is partially paved. It has rectangular shape and ceiling height of 6m. The floor of the warehouse is coated with epoxy coating, it has three entrances, two of which are with roller doors measuring 4x4.5 m. There is 102 m<sup>2</sup> of office space available. It is connected to the city water supply and sewerage system and has a hydrant. The warehouse is registered and has electricity power of 55 kW. It is easily accessible, has a large parking lot, a driveway and manipulative space.