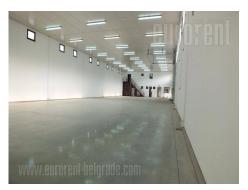

Warehouse space on an excellent location in vicinity of the main Post office warehouse. It has a direct access to Novi Sad highway inclusion, and further to Zagreb highway inclusion, with entrance from Galenika settlement. One can also easily reach the new bridge over Danube. Business surrounding and high frequency of traffic. Warehouse is located on a 25 acre plot, which is partially paved. It has rectangular shape and ceiling height of 6m. The floor of the warehouse is coated with epoxy coating, it has three entrances, two of which are with roller doors measuring 4x4.5 m. There is 102 m<sup>2</sup> of office space available. It is connected to the city water supply and sewerage system and has a hydrant. The warehouse is registered and has electricity power of 55 kW. It is easily accessible, has a large parking lot, a driveway and manipulative space.