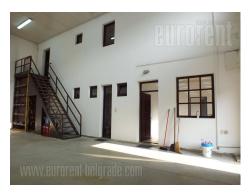

Warehouse space on an excellent location in vicinity of the main Post office warehouse. It has a direct access to Novi Sad highway inclusion, and further to Zagreb highway inclusion, with entrance from Galenika settlement. One can also easily reach the new bridge over Danube. Business surrounding and high frequency of traffic. Warehouse is located on a 25 acre plot, which is partially paved. It has rectangular shape and ceiling height of 6m. The floor of the warehouse is coated with epoxy coating, it has three entrances, two of which are with roller doors measuring 4x4.5 m. There is 102 m<sup>2</sup> of office space available. It is connected to the city water supply and sewerage system and has a hydrant. The warehouse is registered and has electricity power of 55 kW. It is easily accessible, has a large parking lot, a driveway and manipulative space.