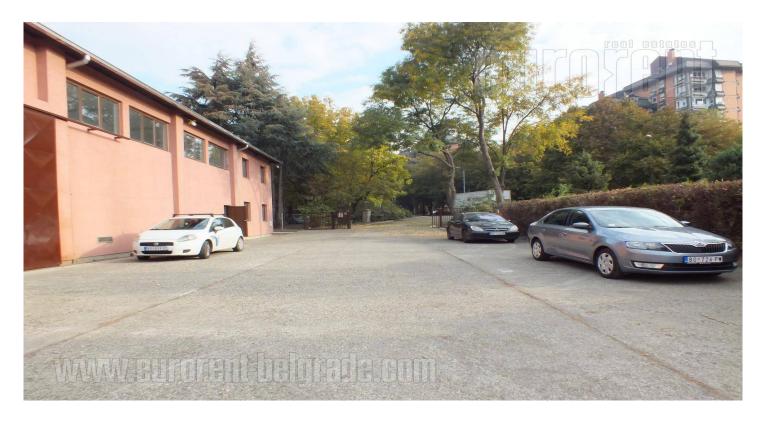

Warehouse space on an excellent location in vicinity of the main Post office warehouse. It has a direct access to Novi Sad highway inclusion, and further to Zagreb highway inclusion, with entrance from Galenika settlement. One can also easily reach the new bridge over Danube. Business surrounding and high frequency of traffic. Warehouse is located on a 25 acre plot, which is partially paved. It has rectangular shape and ceiling height of 6m. The floor of the warehouse is coated with epoxy coating, it has three entrances, two of which are with roller doors measuring 4x4.5 m. There is 102 m<sup>2</sup> of office space available. It is connected to the city water supply and sewerage system and has a hydrant. The warehouse is registered and has electricity power of 55 kW. It is easily accessible, has a large parking lot, a driveway and manipulative space.