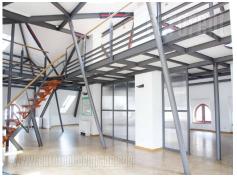

This is a premise in business building. There is an entrance hall with reception, security and CCTV. Business premise is upstairs and consists of central open room with the gallery above, director's office, tea kitchen, rest room and smoking room. There is covered terrace. Premise has air condition, parquet and laminate floors.