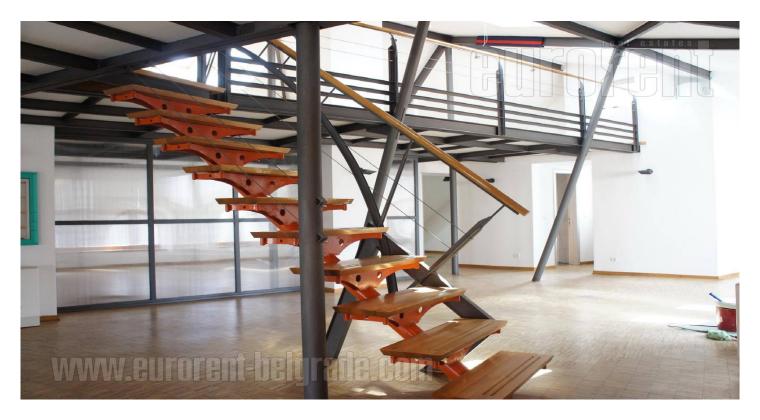

This is a premise in business building. There is an entrance hall with reception, security and CCTV. Business premise is upstairs and consists of central open room with the gallery above, director's office, tea kitchen, rest room and smoking room. There is covered terrace. Premise has air condition, parquet and laminate floors.