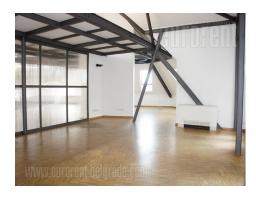

This is a premise in business building. There is an entrance hall with reception, security and CCTV. Business premise is upstairs and consists of central open room with the gallery above, director's office, tea kitchen, rest room and smoking room. There is covered terrace. Premise has air condition, parquet and laminate floors.