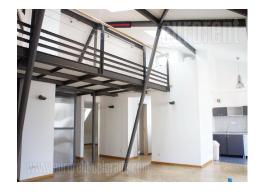

This is a premise in business building. There is an entrance hall with reception, security and CCTV. Business premise is upstairs and consists of central open room with the gallery above, director's office, tea kitchen, rest room and smoking room. There is covered terrace. Premise has air condition, parquet and laminate floors.