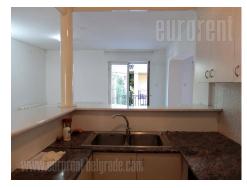

The apartment is housed on the first floor of an older two story house, in a quiet street in Sumice area. Vicinity od larger traffic lines, allows a relatively good connection to the city. The apartment consists of a spacious living room, connected to dining area. Throughout it's length there is a terrace, overlooking the street. Kitchen is partially separated from the living room by a kitchen counter. Sleeping block is connected to the rest of the apartment by a hallway. It comprises of three bedrooms. In the hallway there is a wardrobe at disposal. Bathroom has a bathtub, while there is a restroom in the apartment as well. It is bright, spacious, suitable for a family or for an office space.