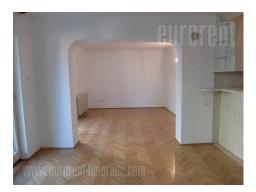

The apartment is housed on the first floor of an older two story house, in a quiet street in Sumice area. Vicinity od larger traffic lines, allows a relatively good connection to the city. The apartment consists of a spacious living room, connected to dining area. Throughout it's length there is a terrace, overlooking the street. Kitchen is partially separated from the living room by a kitchen counter. Sleeping block is connected to the rest of the apartment by a hallway. It comprises of three bedrooms. In the hallway there is a wardrobe at disposal. Bathroom has a bathtub, while there is a restroom in the apartment as well. It is bright, spacious, suitable for a family or for an office space.