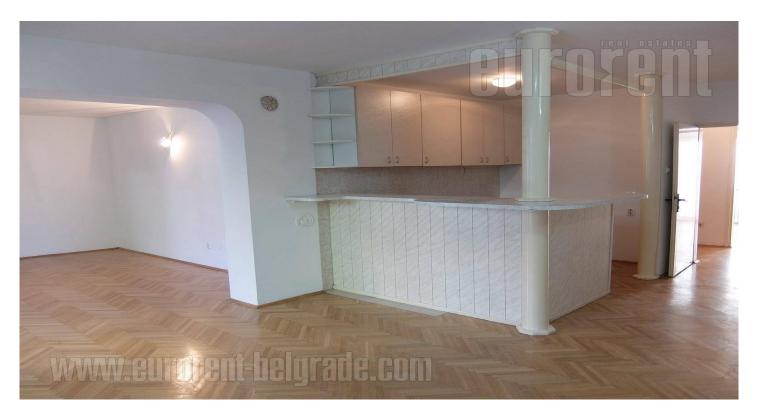

The apartment is housed on the first floor of an older two story house, in a quiet street in Sumice area. Vicinity od larger traffic lines, allows a relatively good connection to the city. The apartment consists of a spacious living room, connected to dining area. Throughout it's length there is a terrace, overlooking the street. Kitchen is partially separated from the living room by a kitchen counter. Sleeping block is connected to the rest of the apartment by a hallway. It comprises of three bedrooms. In the hallway there is a wardrobe at disposal. Bathroom has a bathtub, while there is a restroom in the apartment as well. It is bright, spacious, suitable for a family or for an office space.