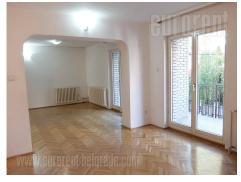

The apartment is housed on the first floor of an older two story house, in a quiet street in Sumice area. Vicinity od larger traffic lines, allows a relatively good connection to the city. The apartment consists of a spacious living room, connected to dining area. Throughout it's length there is a terrace, overlooking the street. Kitchen is partially separated from the living room by a kitchen counter. Sleeping block is connected to the rest of the apartment by a hallway. It comprises of three bedrooms. In the hallway there is a wardrobe at disposal. Bathroom has a bathtub, while there is a restroom in the apartment as well. It is bright, spacious, suitable for a family or for an office space.