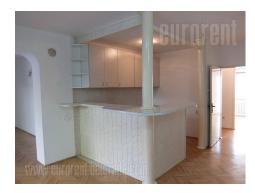

The apartment is housed on the first floor of an older two story house, in a quiet street in Sumice area. Vicinity od larger traffic lines, allows a relatively good connection to the city. The apartment consists of a spacious living room, connected to dining area. Throughout it's length there is a terrace, overlooking the street. Kitchen is partially separated from the living room by a kitchen counter. Sleeping block is connected to the rest of the apartment by a hallway. It comprises of three bedrooms. In the hallway there is a wardrobe at disposal. Bathroom has a bathtub, while there is a restroom in the apartment as well. It is bright, spacious, suitable for a family or for an office space.