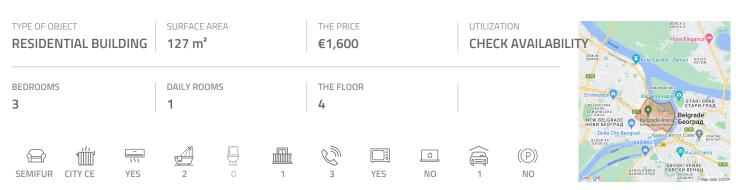

## #20885, Rent - Apartment, Belgrade, BLOK 29

Apartment is housed in newer building, on nice location, withing semi-residential zone of New Belgrade. Location is easy accessable from city center and it has good access to highway. Several lines of public transport links this location with center or the rest of New Belgrade. Building has security service and free parking space in surrounding. Apartment is very comfort and bright. It has three bedrooms, furnished with double beds and closets, equipped kitchen, bathroom with jacuzzi tub and second bathroom with shower cabin. Furniture is period, with plenty wood. Apartment is convenient for life of a family.