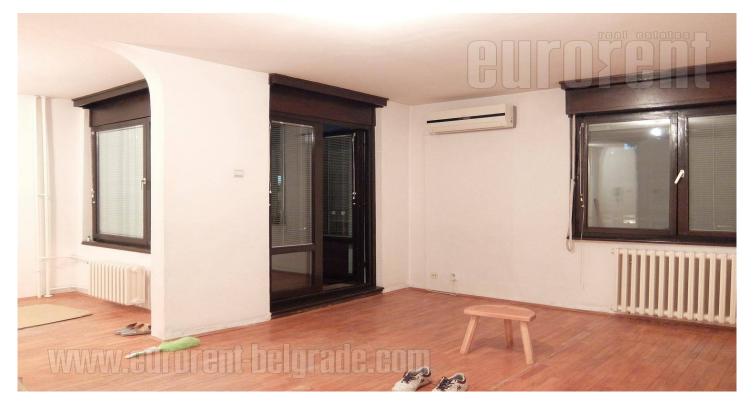

Comfortable and spacious apartment situated in New Belgrade in block of buildings known as "generalice". It is housed on the fifth floor in well maintained building with an elevator. Entrance area leads directly to the living room and an exit to a large terrace. Kitchen is detached and semi furnished. Long hallway leads to two spacious bedrooms and one smaller and bathroom with a bathtub. Separate toilet is also part of the apartment. Furnished with classic well preserved furniture. Suitable for residential or business purposes.