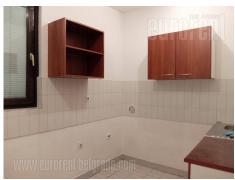

Comfortable and spacious apartment situated in New Belgrade in block of buildings known as "generalice". It is housed on the fifth floor in well maintained building with an elevator. Entrance area leads directly to the living room and an exit to a large terrace. Kitchen is detached and semi furnished. Long hallway leads to two spacious bedrooms and one smaller and bathroom with a bathtub. Separate toilet is also part of the apartment. Furnished with classic well preserved furniture. Suitable for residential or business purposes.