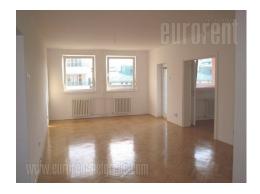

Apartment is in a new building, across Belgrade Arena. It consists of entrance hall (including rest room), large living room, two bedrooms, kitchen with pantry, and bathroom. Apartment has terrace and loggia, it is completely empty now, but kitchen can be furnished, closets and air conditioner can be installed.