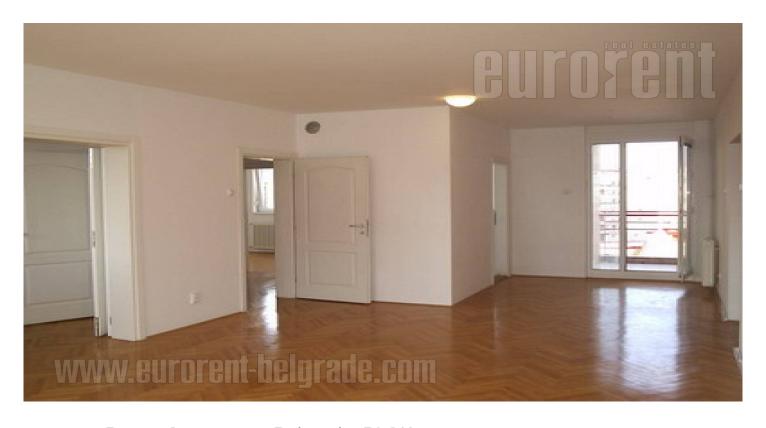

Apartment is in a new building, across Belgrade Arena. It consists of entrance hall (including rest room), large living room, two bedrooms, kitchen with pantry, and bathroom. Apartment has terrace and loggia, it is completely empty now, but kitchen can be furnished, closets and air conditioner can be installed.