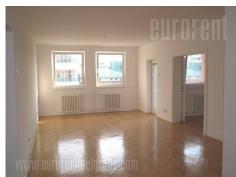

Apartment is in a new building, across Belgrade Arena. It consists of entrance hall (including rest room), large living room, two bedrooms, kitchen with pantry, and bathroom. Apartment has terrace and loggia, it is completely empty now, but kitchen can be furnished, closets and air conditioner can be installed.