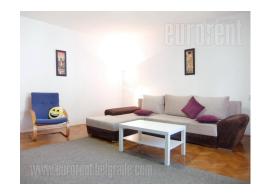

Charming apartment in city center, close to City parliament building and st Marko's church. Only 5 minutes walking from pedestrian zone, as well as from large Tasmajdan park. Street is quiet and building is withdrawn from sidewalk, with small parking in between. Post-war and well maintained building with an elevator, while this apartment is housed on high ground floor. It consists out of entry hallway, leading to all other rooms - living room, bedroom, kitchen with dining area, bathroom with a shower cabin. Rooms are spacious and comfortable. Bedroom has a double bed, while the living room is equipped with a corner sofa. Modernly designed furniture. Kitchen and bathroom are fully renovated. In the entrance hallway there is a spacious wardrobe. The apartment is comfortable, abundant with natural light and suitable for one person or a couple.