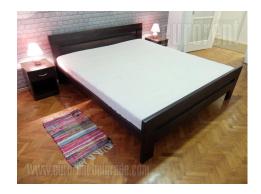

Charming apartment in city center, close to City parliament building and st Marko's church. Only 5 minutes walking from pedestrian zone, as well as from large Tasmajdan park. Street is quiet and building is withdrawn from sidewalk, with small parking in between. Post-war and well maintained building with an elevator, while this apartment is housed on high ground floor. It consists out of entry hallway, leading to all other rooms - living room, bedroom, kitchen with dining area, bathroom with a shower cabin. Rooms are spacious and comfortable. Bedroom has a double bed, while the living room is equipped with a corner sofa. Modernly designed furniture. Kitchen and bathroom are fully renovated. In the entrance hallway there is a spacious wardrobe. The apartment is comfortable, abundant with natural light and suitable for one person or a couple.