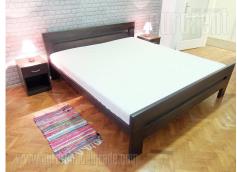

Charming apartment in city center, close to City parliament building and st Marko's church. Only 5 minutes walking from pedestrian zone, as well as from large Tasmajdan park. Street is quiet and building is withdrawn from sidewalk, with small parking in between. Post-war and well maintained building with an elevator, while this apartment is housed on high ground floor. It consists out of entry hallway, leading to all other rooms - living room, bedroom, kitchen with dining area, bathroom with a shower cabin. Rooms are spacious and comfortable. Bedroom has a double bed, while the living room is equipped with a corner sofa. Modernly designed furniture. Kitchen and bathroom are fully renovated. In the entrance hallway there is a spacious wardrobe. The apartment is comfortable, abundant with natural light and suitable for one person or a couple.