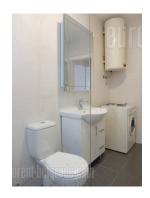

Charming apartment in city center, close to City parliament building and st Marko's church. Only 5 minutes walking from pedestrian zone, as well as from large Tasmajdan park. Street is quiet and building is withdrawn from sidewalk, with small parking in between. Post-war and well maintained building with an elevator, while this apartment is housed on high ground floor. It consists out of entry hallway, leading to all other rooms - living room, bedroom, kitchen with dining area, bathroom with a shower cabin. Rooms are spacious and comfortable. Bedroom has a double bed, while the living room is equipped with a corner sofa. Modernly designed furniture. Kitchen and bathroom are fully renovated. In the entrance hallway there is a spacious wardrobe. The apartment is comfortable, abundant with natural light and suitable for one person or a couple.