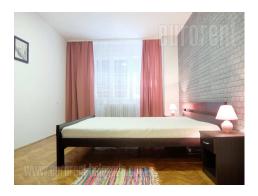

Charming apartment in city center, close to City parliament building and st Marko's church. Only 5 minutes walking from pedestrian zone, as well as from large Tasmajdan park. Street is quiet and building is withdrawn from sidewalk, with small parking in between. Post-war and well maintained building with an elevator, while this apartment is housed on high ground floor. It consists out of entry hallway, leading to all other rooms - living room, bedroom, kitchen with dining area, bathroom with a shower cabin. Rooms are spacious and comfortable. Bedroom has a double bed, while the living room is equipped with a corner sofa. Modernly designed furniture. Kitchen and bathroom are fully renovated. In the entrance hallway there is a spacious wardrobe. The apartment is comfortable, abundant with natural light and suitable for one person or a couple.