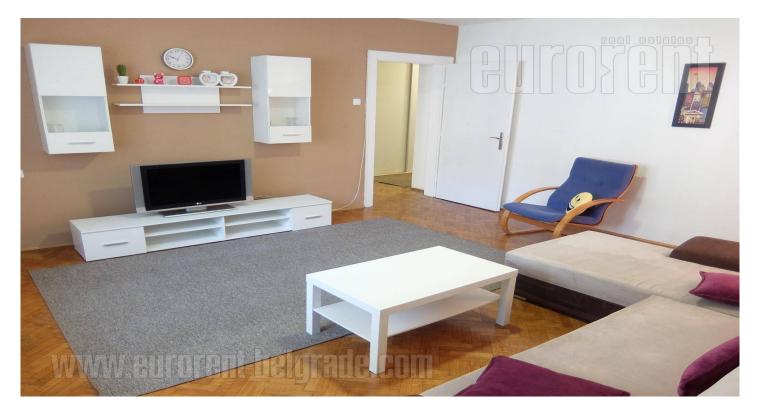

Charming apartment in city center, close to City parliament building and st Marko's church. Only 5 minutes walking from pedestrian zone, as well as from large Tasmajdan park. Street is quiet and building is withdrawn from sidewalk, with small parking in between. Post-war and well maintained building with an elevator, while this apartment is housed on high ground floor. It consists out of entry hallway, leading to all other rooms - living room, bedroom, kitchen with dining area, bathroom with a shower cabin. Rooms are spacious and comfortable. Bedroom has a double bed, while the living room is equipped with a corner sofa. Modernly designed furniture. Kitchen and bathroom are fully renovated. In the entrance hallway there is a spacious wardrobe. The apartment is comfortable, abundant with natural light and suitable for one person or a couple.