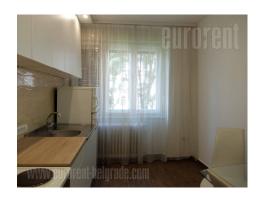

Charming apartment in city center, close to City parliament building and st Marko's church. Only 5 minutes walking from pedestrian zone, as well as from large Tasmajdan park. Street is quiet and building is withdrawn from sidewalk, with small parking in between. Post-war and well maintained building with an elevator, while this apartment is housed on high ground floor. It consists out of entry hallway, leading to all other rooms - living room, bedroom, kitchen with dining area, bathroom with a shower cabin. Rooms are spacious and comfortable. Bedroom has a double bed, while the living room is equipped with a corner sofa. Modernly designed furniture. Kitchen and bathroom are fully renovated. In the entrance hallway there is a spacious wardrobe. The apartment is comfortable, abundant with natural light and suitable for one person or a couple.