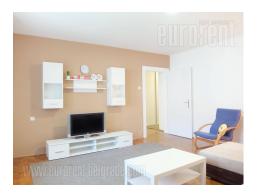

Charming apartment in city center, close to City parliament building and st Marko's church. Only 5 minutes walking from pedestrian zone, as well as from large Tasmajdan park. Street is quiet and building is withdrawn from sidewalk, with small parking in between. Post-war and well maintained building with an elevator, while this apartment is housed on high ground floor. It consists out of entry hallway, leading to all other rooms - living room, bedroom, kitchen with dining area, bathroom with a shower cabin. Rooms are spacious and comfortable. Bedroom has a double bed, while the living room is equipped with a corner sofa. Modernly designed furniture. Kitchen and bathroom are fully renovated. In the entrance hallway there is a spacious wardrobe. The apartment is comfortable, abundant with natural light and suitable for one person or a couple.