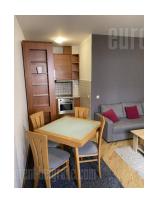

## #20676, Rent - Apartment, Belgrade, HRAM SVETOG SAVE

Modern apartment is situated in a quiet street close to St Sava temple. Location is excellently connected with other parts of the city and it is rich in variety of commercial facilities. The building is relatively new with nice mainteind entrance. The apartment is housed on the first floor. Entrance hallway leads to the large living room which is interconnected with a dining room and a kitchen. This area has an exit to a terrace. Bedroom is equipped with a king size bed and a closet, while bathroom has a ceramics, bathtub and elements of high quality. The apartment is functional and comfortable. Interior is furnished in modern manner, with quality floors, and aluminum windows. Ideal for a single person or a couple in excellent location.