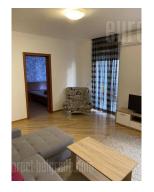

## #20676, Rent - Apartment, Belgrade, HRAM SVETOG SAVE

Modern apartment is situated in a quiet street close to St Sava temple. Location is excellently connected with other parts of the city and it is rich in variety of commercial facilities. The building is relatively new with nice mainteind entrance. The apartment is housed on the first floor. Entrance hallway leads to the large living room which is interconnected with a dining room and a kitchen. This area has an exit to a terrace. Bedroom is equipped with a king size bed and a closet, while bathroom has a ceramics, bathtub and elements of high quality. The apartment is functional and comfortable. Interior is furnished in modern manner, with quality floors, and aluminum windows. Ideal for a single person or a couple in excellent location.