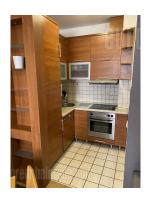

## #20676, Rent - Apartment, Belgrade, HRAM SVETOG SAVE

Modern apartment is situated in a quiet street close to St Sava temple. Location is excellently connected with other parts of the city and it is rich in variety of commercial facilities. The building is relatively new with nice mainteind entrance. The apartment is housed on the first floor. Entrance hallway leads to the large living room which is interconnected with a dining room and a kitchen. This area has an exit to a terrace. Bedroom is equipped with a king size bed and a closet, while bathroom has a ceramics, bathtub and elements of high quality. The apartment is functional and comfortable. Interior is furnished in modern manner, with quality floors, and aluminum windows. Ideal for a single person or a couple in excellent location.