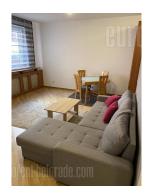

## #20676, Rent - Apartment, Belgrade, HRAM SVETOG SAVE

Modern apartment is situated in a quiet street close to St Sava temple. Location is excellently connected with other parts of the city and it is rich in variety of commercial facilities. The building is relatively new with nice mainteind entrance. The apartment is housed on the first floor. Entrance hallway leads to the large living room which is interconnected with a dining room and a kitchen. This area has an exit to a terrace. Bedroom is equipped with a king size bed and a closet, while bathroom has a ceramics, bathtub and elements of high quality. The apartment is functional and comfortable. Interior is furnished in modern manner, with quality floors, and aluminum windows. Ideal for a single person or a couple in excellent location.