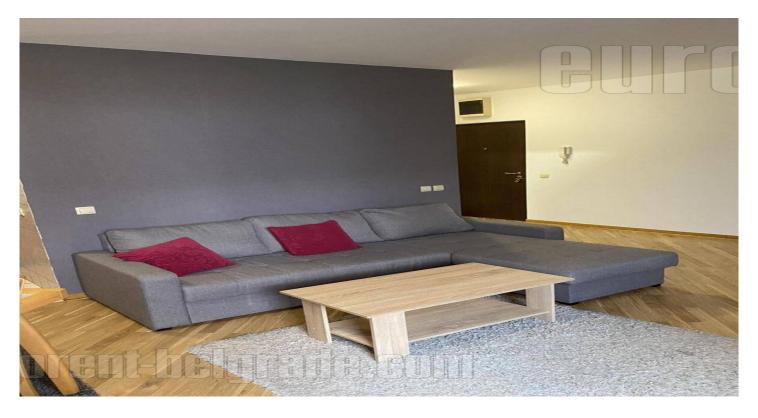

## #20676, Rent - Apartment, Belgrade, HRAM SVETOG SAVE

Modern apartment is situated in a quiet street close to St Sava temple. Location is excellently connected with other parts of the city and it is rich in variety of commercial facilities. The building is relatively new with nice mainteind entrance. The apartment is housed on the first floor. Entrance hallway leads to the large living room which is interconnected with a dining room and a kitchen. This area has an exit to a terrace. Bedroom is equipped with a king size bed and a closet, while bathroom has a ceramics, bathtub and elements of high quality. The apartment is functional and comfortable. Interior is furnished in modern manner, with quality floors, and aluminum windows. Ideal for a single person or a couple in excellent location.