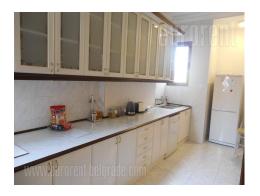

Tel: +381 11 329 3161

Mob: +381 60 329 3161

Highly comfortable and pleasant apartment, housed in very nice, pre-war building, in heart of Vracar. One of most desirable location in town, not far from Kalenic green market, and within commercial surrounding with different caffes, restaurants and shops. Buildings entrance hall is nicely arranged and maintained, while apartment is housed on top floor and organized as duplex. It is renovated several years ago and equipped with classic furniture, but it can be empty and used as office space too. From entrance door one will step into good-size dining area, which has one door opening to separate, fully equipped kitchen, and other door leading to small bedroom with own bathroom. Decorated staircase leads to upper floor where is open space used as double saloon, bright and cozy. There are doors to three bedrooms, one of which has own large bathroom with bathtub. Apartment has quite unusually room arrangement, but well usage of space, which makes it good option for life of larger family.