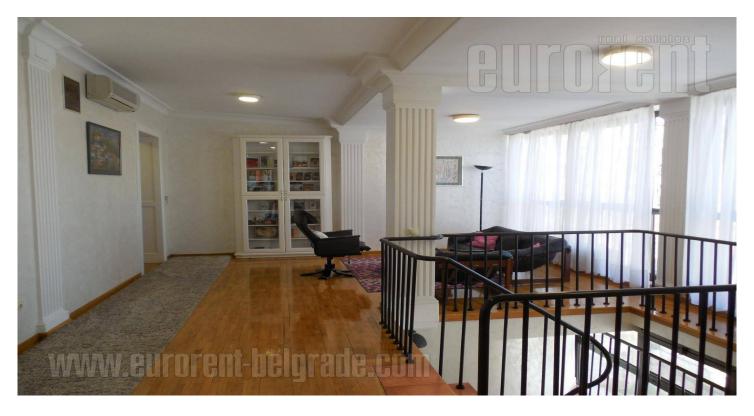

Tel: +381 11 329 3161

Mob: +381 60 329 3161

Highly comfortable and pleasant apartment, housed in very nice, pre-war building, in heart of Vracar. One of most desirable location in town, not far from Kalenic green market, and within commercial surrounding with different caffes, restaurants and shops. Buildings entrance hall is nicely arranged and maintained, while apartment is housed on top floor and organized as duplex. It is renovated several years ago and equipped with classic furniture, but it can be empty and used as office space too. From entrance door one will step into good-size dining area, which has one door opening to separate, fully equipped kitchen, and other door leading to small bedroom with own bathroom. Decorated staircase leads to upper floor where is open space used as double saloon, bright and cozy. There are doors to three bedrooms, one of which has own large bathroom with bathtub. Apartment has quite unusually room arrangement, but well usage of space, which makes it good option for life of larger family.