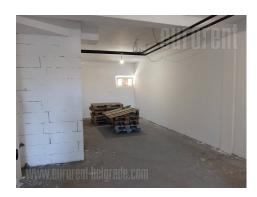

Warehouse space located in the basement of a newer building. It consists of an entrance room with the addition of another one which is tiled and has an entrance from the building. The warehouse is accessed by a sloping car entrance and closes with a garage

door.