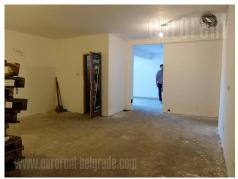

Warehouse space located in the basement of a newer building. It consists of an entrance room with the addition of another one which is tiled and has an entrance from the building. The warehouse is accessed by a sloping car entrance and closes with a garage

door.