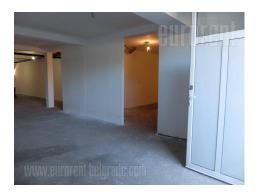

Warehouse space located in the basement of a newer building. It consists of an entrance room with the addition of another one which is tiled and has an entrance from the building. The warehouse is accessed by a sloping car entrance and closes with a garage