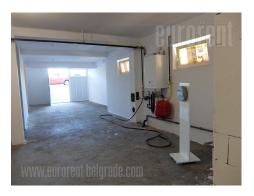

Warehouse space located in the basement of a newer building. It consists of an entrance room with the addition of another one which is tiled and has an entrance from the building. The warehouse is accessed by a sloping car entrance and closes with a garage

door.