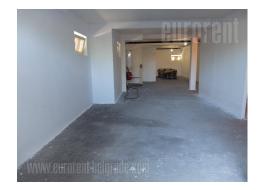

Warehouse space located in the basement of a newer building. It consists of an entrance room with the addition of another one which is tiled and has an entrance from the building. The warehouse is accessed by a sloping car entrance and closes with a garage