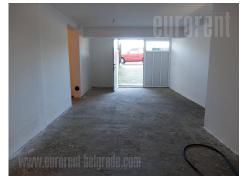

Warehouse space located in the basement of a newer building. It consists of an entrance room with the addition of another one which is tiled and has an entrance from the building. The warehouse is accessed by a sloping car entrance and closes with a garage

door.