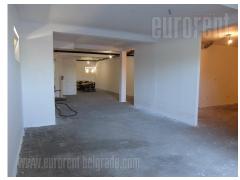

Warehouse space located in the basement of a newer building. It consists of an entrance room with the addition of another one which is tiled and has an entrance from the building. The warehouse is accessed by a sloping car entrance and closes with a garage