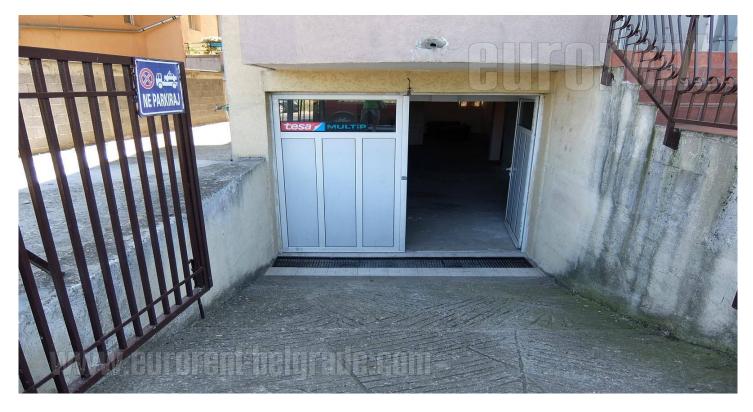

Warehouse space located in the basement of a newer building. It consists of an entrance room with the addition of another one which is tiled and has an entrance from the building. The warehouse is accessed by a sloping car entrance and closes with a garage

door.