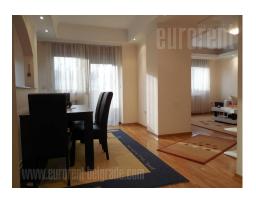

Excellent apartment in Vozdovac, in the quiet street that leads to the Bulevar oslobodenja Street and Banjica forest where is sport and recreation center. In the vicinity is bus roundabout and trams station, as well as numerous shops and large supermarket. The apartment is housed on the first floor of the nicely maintained building with garage space in the basement level where is one place at disposal for the tenants. The building has only three floors and elevator connects all levels of the building. The apartment consists of an entrance part which leads to the living room and dining room organized as open space. Kitchen is fully equipped with elements and appliances, separated with a counter from the rest of the space, with a storage room, and exit to the terrace. Living room is in the warm colors, while fireplace in sepia stone makes whole space very comfortable. From the dining room, a long hallway with closets along the whole wall, leads to the sleeping area and one bathroom. It consists of three bedrooms, bathroom with jacuzzi bathtub and bidet. All rooms are furnished, and smaller one has exit to the terrace of its own. The apartment has excellent structure, it is very functional and comfortable, ideal for family life.