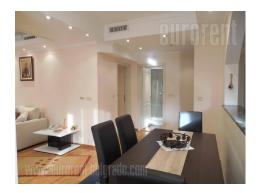

Excellent apartment in Vozdovac, in the quiet street that leads to the Bulevar oslobodenja Street and Banjica forest where is sport and recreation center. In the vicinity is bus roundabout and trams station, as well as numerous shops and large supermarket. The apartment is housed on the first floor of the nicely maintained building with garage space in the basement level where is one place at disposal for the tenants. The building has only three floors and elevator connects all levels of the building. The apartment consists of an entrance part which leads to the living room and dining room organized as open space. Kitchen is fully equipped with elements and appliances, separated with a counter from the rest of the space, with a storage room, and exit to the terrace. Living room is in the warm colors, while fireplace in sepia stone makes whole space very comfortable. From the dining room, a long hallway with closets along the whole wall, leads to the sleeping area and one bathroom. It consists of three bedrooms, bathroom with jacuzzi bathtub and bidet. All rooms are furnished, and smaller one has exit to the terrace of its own. The apartment has excellent structure, it is very functional and comfortable, ideal for family life.