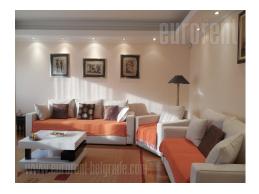

Excellent apartment in Vozdovac, in the quiet street that leads to the Bulevar oslobodenja Street and Banjica forest where is sport and recreation center. In the vicinity is bus roundabout and trams station, as well as numerous shops and large supermarket. The apartment is housed on the first floor of the nicely maintained building with garage space in the basement level where is one place at disposal for the tenants. The building has only three floors and elevator connects all levels of the building. The apartment consists of an entrance part which leads to the living room and dining room organized as open space. Kitchen is fully equipped with elements and appliances, separated with a counter from the rest of the space, with a storage room, and exit to the terrace. Living room is in the warm colors, while fireplace in sepia stone makes whole space very comfortable. From the dining room, a long hallway with closets along the whole wall, leads to the sleeping area and one bathroom. It consists of three bedrooms, bathroom with jacuzzi bathtub and bidet. All rooms are furnished, and smaller one has exit to the terrace of its own. The apartment has excellent structure, it is very functional and comfortable, ideal for family life.