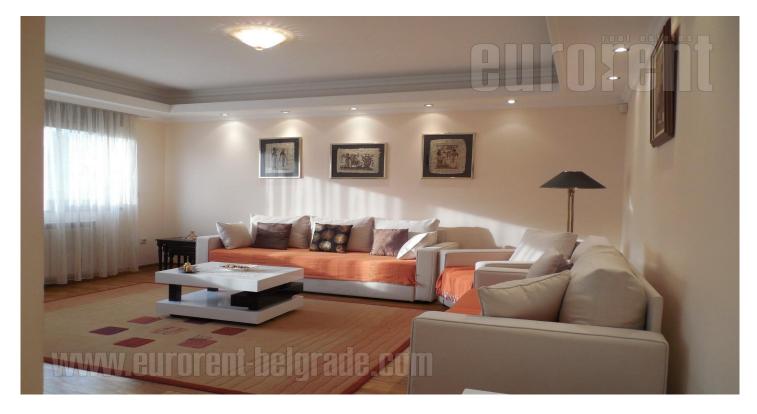

Excellent apartment in Vozdovac, in the quiet street that leads to the Bulevar oslobodenja Street and Banjica forest where is sport and recreation center. In the vicinity is bus roundabout and trams station, as well as numerous shops and large supermarket. The apartment is housed on the first floor of the nicely maintained building with garage space in the basement level where is one place at disposal for the tenants. The building has only three floors and elevator connects all levels of the building. The apartment consists of an entrance part which leads to the living room and dining room organized as open space. Kitchen is fully equipped with elements and appliances, separated with a counter from the rest of the space, with a storage room, and exit to the terrace. Living room is in the warm colors, while fireplace in sepia stone makes whole space very comfortable. From the dining room, a long hallway with closets along the whole wall, leads to the sleeping area and one bathroom. It consists of three bedrooms, bathroom with jacuzzi bathtub and bidet. All rooms are furnished, and smaller one has exit to the terrace of its own. The apartment has excellent structure, it is very functional and comfortable, ideal for family life.