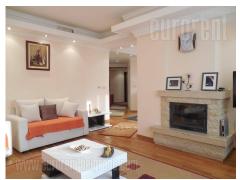

Excellent apartment in Vozdovac, in the quiet street that leads to the Bulevar oslobodenja Street and Banjica forest where is sport and recreation center. In the vicinity is bus roundabout and trams station, as well as numerous shops and large supermarket. The apartment is housed on the first floor of the nicely maintained building with garage space in the basement level where is one place at disposal for the tenants. The building has only three floors and elevator connects all levels of the building. The apartment consists of an entrance part which leads to the living room and dining room organized as open space. Kitchen is fully equipped with elements and appliances, separated with a counter from the rest of the space, with a storage room, and exit to the terrace. Living room is in the warm colors, while fireplace in sepia stone makes whole space very comfortable. From the dining room, a long hallway with closets along the whole wall, leads to the sleeping area and one bathroom. It consists of three bedrooms, bathroom with jacuzzi bathtub and bidet. All rooms are furnished, and smaller one has exit to the terrace of its own. The apartment has excellent structure, it is very functional and comfortable, ideal for family life.