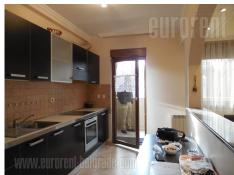

Excellent apartment in Vozdovac, in the quiet street that leads to the Bulevar oslobodenja Street and Banjica forest where is sport and recreation center. In the vicinity is bus roundabout and trams station, as well as numerous shops and large supermarket. The apartment is housed on the first floor of the nicely maintained building with garage space in the basement level where is one place at disposal for the tenants. The building has only three floors and elevator connects all levels of the building. The apartment consists of an entrance part which leads to the living room and dining room organized as open space. Kitchen is fully equipped with elements and appliances, separated with a counter from the rest of the space, with a storage room, and exit to the terrace. Living room is in the warm colors, while fireplace in sepia stone makes whole space very comfortable. From the dining room, a long hallway with closets along the whole wall, leads to the sleeping area and one bathroom. It consists of three bedrooms, bathroom with jacuzzi bathtub and bidet. All rooms are furnished, and smaller one has exit to the terrace of its own. The apartment has excellent structure, it is very functional and comfortable, ideal for family life.