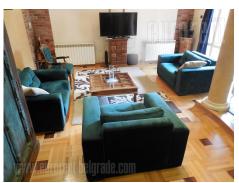

Excellent house with a yard in quiet street of Uciteljsko settlement. It is placed at a corner of two streets. Yard occupies around 2.5 acres, partially paved, while greenery and grass are nicely maintained. House spreads over two levels with a base of 100 m<sup>2</sup>, with a basement below the garage. Ground floor consists of large living room with an exit to a yard, dining room and kitchen. Also one bedroom or study room and a bathroom with shower cabin are at this level as well. On the upper level there are three bedrooms and one bathroom. All rooms have ext to a terrace. Interior is nice, abundant with light and comfortable. House could be rented with or without furniture depending on the need. Suitable both for life or business activities.