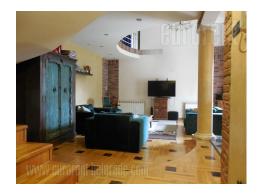

Excellent house with a yard in quiet street of Uciteljsko settlement. It is placed at a corner of two streets. Yard occupies around 2.5 acres, partially paved, while greenery and grass are nicely maintained. House spreads over two levels with a base of 100 m<sup>2</sup>, with a basement below the garage. Ground floor consists of large living room with an exit to a yard, dining room and kitchen. Also one bedroom or study room and a bathroom with shower cabin are at this level as well. On the upper level there are three bedrooms and one bathroom. All rooms have ext to a terrace. Interior is nice, abundant with light and comfortable. House could be rented with or without furniture depending on the need. Suitable both for life or business activities.