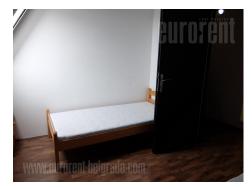

Interesting, unusual space is situated within well known Savamala area. The apartment is housed on the last floor of characteristic pre war building without an elevator. It spreads over two levels. Entrance is placed on the lower level and leads to the small living room. Living room is central part and leads to all other rooms: two rooms, bathroom and kitchen. From the living room staircase leads to the upper level. Upper level consists of four rooms and a bathroom. The apartment is equipped with central heating wich uses electric power, laminate on the floor, while all rooms are air-conditioned. Bathrooms are relatively new with shower cabins. Kitchen is equipped with cupboards, appliances and kitchen counter with bar-chairs. The apartment ceiling is slightly slanted on the lower level, while on the upper level walls are one meter high where slope ends. Space could be rented without furniture or with several basic furniture pieces. In the near future an elevator is planned to be installed.