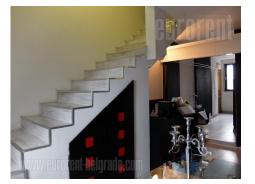

Interesting, unusual space is situated within well known Savamala area. The apartment is housed on the last floor of characteristic pre war building without an elevator. It spreads over two levels. Entrance is placed on the lower level and leads to the small living room. Living room is central part and leads to all other rooms: two rooms, bathroom and kitchen. From the living room staircase leads to the upper level. Upper level consists of four rooms and a bathroom. The apartment is equipped with central heating wich uses electric power, laminate on the floor, while all rooms are air-conditioned. Bathrooms are relatively new with shower cabins. Kitchen is equipped with cupboards, appliances and kitchen counter with bar-chairs. The apartment ceiling is slightly slanted on the lower level, while on the upper level walls are one meter high where slope ends. Space could be rented without furniture or with several basic furniture pieces. In the near future an elevator is planned to be installed.