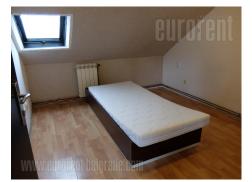

Interesting, unusual space is situated within well known Savamala area. The apartment is housed on the last floor of characteristic pre war building without an elevator. It spreads over two levels. Entrance is placed on the lower level and leads to the small living room. Living room is central part and leads to all other rooms: two rooms, bathroom and kitchen. From the living room staircase leads to the upper level. Upper level consists of four rooms and a bathroom. The apartment is equipped with central heating wich uses electric power, laminate on the floor, while all rooms are air-conditioned. Bathrooms are relatively new with shower cabins. Kitchen is equipped with cupboards, appliances and kitchen counter with bar-chairs. The apartment ceiling is slightly slanted on the lower level, while on the upper level walls are one meter high where slope ends. Space could be rented without furniture or with several basic furniture pieces. In the near future an elevator is planned to be installed.