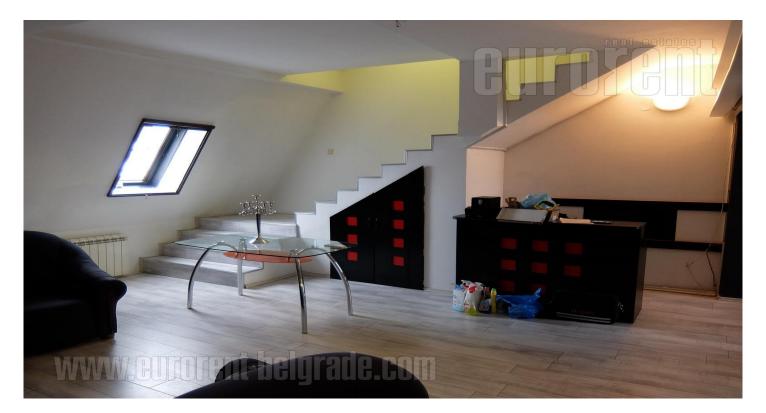

Interesting, unusual space is situated within well known Savamala area. The apartment is housed on the last floor of characteristic pre war building without an elevator. It spreads over two levels. Entrance is placed on the lower level and leads to the small living room. Living room is central part and leads to all other rooms: two rooms, bathroom and kitchen. From the living room staircase leads to the upper level. Upper level consists of four rooms and a bathroom. The apartment is equipped with central heating wich uses electric power, laminate on the floor, while all rooms are air-conditioned. Bathrooms are relatively new with shower cabins. Kitchen is equipped with cupboards, appliances and kitchen counter with bar-chairs. The apartment ceiling is slightly slanted on the lower level, while on the upper level walls are one meter high where slope ends. Space could be rented without furniture or with several basic furniture pieces. In the near future an elevator is planned to be installed.