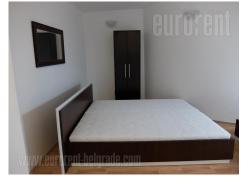

Interesting, unusual space is situated within well known Savamala area. The apartment is housed on the last floor of characteristic pre war building without an elevator. It spreads over two levels. Entrance is placed on the lower level and leads to the small living room. Living room is central part and leads to all other rooms: two rooms, bathroom and kitchen. From the living room staircase leads to the upper level. Upper level consists of four rooms and a bathroom. The apartment is equipped with central heating wich uses electric power, laminate on the floor, while all rooms are air-conditioned. Bathrooms are relatively new with shower cabins. Kitchen is equipped with cupboards, appliances and kitchen counter with bar-chairs. The apartment ceiling is slightly slanted on the lower level, while on the upper level walls are one meter high where slope ends. Space could be rented without furniture or with several basic furniture pieces. In the near future an elevator is planned to be installed.