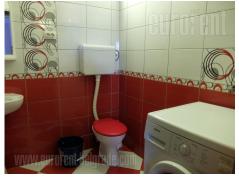

Interesting, unusual space is situated within well known Savamala area. The apartment is housed on the last floor of characteristic pre war building without an elevator. It spreads over two levels. Entrance is placed on the lower level and leads to the small living room. Living room is central part and leads to all other rooms: two rooms, bathroom and kitchen. From the living room staircase leads to the upper level. Upper level consists of four rooms and a bathroom. The apartment is equipped with central heating wich uses electric power, laminate on the floor, while all rooms are air-conditioned. Bathrooms are relatively new with shower cabins. Kitchen is equipped with cupboards, appliances and kitchen counter with bar-chairs. The apartment ceiling is slightly slanted on the lower level, while on the upper level walls are one meter high where slope ends. Space could be rented without furniture or with several basic furniture pieces. In the near future an elevator is planned to be installed.