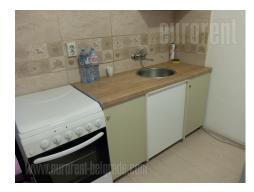

Interesting, unusual space is situated within well known Savamala area. The apartment is housed on the last floor of characteristic pre war building without an elevator. It spreads over two levels. Entrance is placed on the lower level and leads to the small living room. Living room is central part and leads to all other rooms: two rooms, bathroom and kitchen. From the living room staircase leads to the upper level. Upper level consists of four rooms and a bathroom. The apartment is equipped with central heating wich uses electric power, laminate on the floor, while all rooms are air-conditioned. Bathrooms are relatively new with shower cabins. Kitchen is equipped with cupboards, appliances and kitchen counter with bar-chairs. The apartment ceiling is slightly slanted on the lower level, while on the upper level walls are one meter high where slope ends. Space could be rented without furniture or with several basic furniture pieces. In the near future an elevator is planned to be installed.