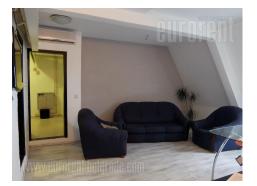

Interesting, unusual space is situated within well known Savamala area. The apartment is housed on the last floor of characteristic pre war building without an elevator. It spreads over two levels. Entrance is placed on the lower level and leads to the small living room. Living room is central part and leads to all other rooms: two rooms, bathroom and kitchen. From the living room staircase leads to the upper level. Upper level consists of four rooms and a bathroom. The apartment is equipped with central heating wich uses electric power, laminate on the floor, while all rooms are air-conditioned. Bathrooms are relatively new with shower cabins. Kitchen is equipped with cupboards, appliances and kitchen counter with bar-chairs. The apartment ceiling is slightly slanted on the lower level, while on the upper level walls are one meter high where slope ends. Space could be rented without furniture or with several basic furniture pieces. In the near future an elevator is planned to be installed.