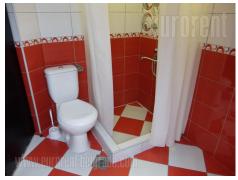

Interesting, unusual space is situated within well known Savamala area. The apartment is housed on the last floor of characteristic pre war building without an elevator. It spreads over two levels. Entrance is placed on the lower level and leads to the small living room. Living room is central part and leads to all other rooms: two rooms, bathroom and kitchen. From the living room staircase leads to the upper level. Upper level consists of four rooms and a bathroom. The apartment is equipped with central heating wich uses electric power, laminate on the floor, while all rooms are air-conditioned. Bathrooms are relatively new with shower cabins. Kitchen is equipped with cupboards, appliances and kitchen counter with bar-chairs. The apartment ceiling is slightly slanted on the lower level, while on the upper level walls are one meter high where slope ends. Space could be rented without furniture or with several basic furniture pieces. In the near future an elevator is planned to be installed.