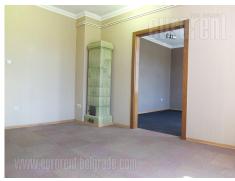

Apartment is at the corner with Boulevard of King Aleksandar. Entrance in building is in phase of renovation. Apartment is completely adapted (new carpentry, parquet, tiles). Large anteroom – 30 m<sup>2</sup>, which leads to all the other rooms, three large passable rooms, new, built in kitchen and bathroom with restroom. Premise is air conditioned; it has armored door and video surveillance system. Convenient as business premise.