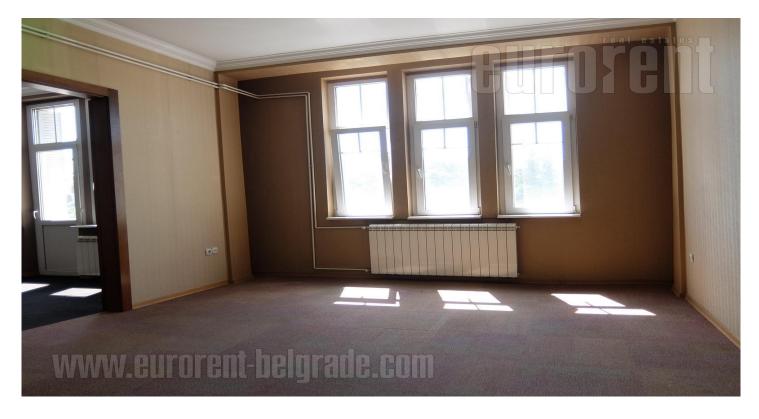

Apartment is at the corner with Boulevard of King Aleksandar. Entrance in building is in phase of renovation. Apartment is completely adapted (new carpentry, parquet, tiles). Large anteroom – 30 m<sup>2</sup>, which leads to all the other rooms, three large passable rooms, new, built in kitchen and bathroom with restroom. Premise is air conditioned; it has armored door and video surveillance system. Convenient as business premise.