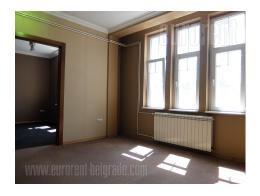

Apartment is at the corner with Boulevard of King Aleksandar. Entrance in building is in phase of renovation. Apartment is completely adapted (new carpentry, parquet, tiles). Large anteroom – 30 m<sup>2</sup>, which leads to all the other rooms, three large passable rooms, new, built in kitchen and bathroom with restroom. Premise is air conditioned; it has armored door and video surveillance system. Convenient as business premise.