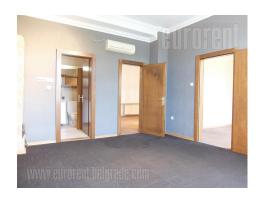

Apartment is at the corner with Boulevard of King Aleksandar. Entrance in building is in phase of renovation. Apartment is completely adapted (new carpentry, parquet, tiles). Large anteroom – 30 m<sup>2</sup>, which leads to all the other rooms, three large passable rooms, new, built in kitchen and bathroom with restroom. Premise is air conditioned; it has armored door and video surveillance system. Convenient as business premise.