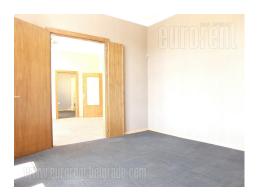

Apartment is at the corner with Boulevard of King Aleksandar. Entrance in building is in phase of renovation. Apartment is completely adapted (new carpentry, parquet, tiles). Large anteroom – 30 m<sup>2</sup>, which leads to all the other rooms, three large passable rooms, new, built in kitchen and bathroom with restroom. Premise is air conditioned; it has armored door and video surveillance system. Convenient as business premise.