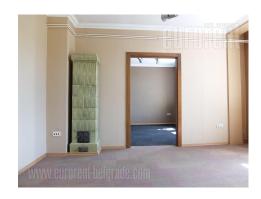

Apartment is at the corner with Boulevard of King Aleksandar. Entrance in building is in phase of renovation. Apartment is completely adapted (new carpentry, parquet, tiles). Large anteroom – 30 m<sup>2</sup>, which leads to all the other rooms, three large passable rooms, new, built in kitchen and bathroom with restroom. Premise is air conditioned; it has armored door and video surveillance system. Convenient as business premise.