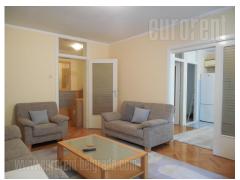

## #20222, Rent - Apartment, Belgrade, DORĆOL

Attractive apartment, located in the very center of the city, in immediate vicinity of Knez Mihailova pedestrian zone. Excellent position for all who seek to be in center of social life, close to numerous stores, as well as cafes and restaurants. The apartment is housed on the third floor of a relatively new building with an elevator and it is two-side oriented. It consists of a living room connected to a spacious kitchen with dining area through double doors. Living room exits to a terrace. Sleeping block has two bedrooms, both equipped with double beds, and one of them exits to a terrace. There is one bathroom with a bathtub at disposal, as well as a separated toilet. Pleasant interior, abundant with natural light, equipped with modern furniture pieces in bright colors. There is a possibility to rent one garage space located in the nearby street. Apartment on an exquisite location, suitable for a couple or a family.