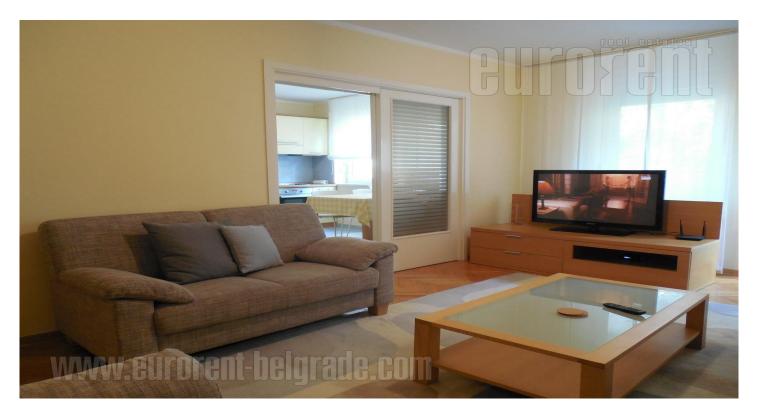

## #20222, Rent - Apartment, Belgrade, DORĆOL

Attractive apartment, located in the very center of the city, in immediate vicinity of Knez Mihailova pedestrian zone. Excellent position for all who seek to be in center of social life, close to numerous stores, as well as cafes and restaurants. The apartment is housed on the third floor of a relatively new building with an elevator and it is two-side oriented. It consists of a living room connected to a spacious kitchen with dining area through double doors. Living room exits to a terrace. Sleeping block has two bedrooms, both equipped with double beds, and one of them exits to a terrace. There is one bathroom with a bathtub at disposal, as well as a separated toilet. Pleasant interior, abundant with natural light, equipped with modern furniture pieces in bright colors. There is a possibility to rent one garage space located in the nearby street. Apartment on an exquisite location, suitable for a couple or a family.