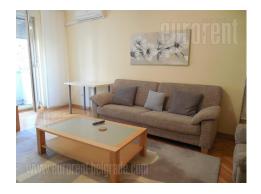

## #20222, Rent - Apartment, Belgrade, DORĆOL

Attractive apartment, located in the very center of the city, in immediate vicinity of Knez Mihailova pedestrian zone. Excellent position for all who seek to be in center of social life, close to numerous stores, as well as cafes and restaurants. The apartment is housed on the third floor of a relatively new building with an elevator and it is two-side oriented. It consists of a living room connected to a spacious kitchen with dining area through double doors. Living room exits to a terrace. Sleeping block has two bedrooms, both equipped with double beds, and one of them exits to a terrace. There is one bathroom with a bathtub at disposal, as well as a separated toilet. Pleasant interior, abundant with natural light, equipped with modern furniture pieces in bright colors. There is a possibility to rent one garage space located in the nearby street. Apartment on an exquisite location, suitable for a couple or a family.