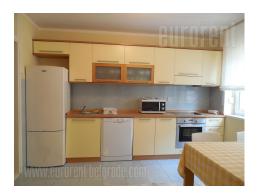

## #20222, Rent - Apartment, Belgrade, DORĆOL

Attractive apartment, located in the very center of the city, in immediate vicinity of Knez Mihailova pedestrian zone. Excellent position for all who seek to be in center of social life, close to numerous stores, as well as cafes and restaurants. The apartment is housed on the third floor of a relatively new building with an elevator and it is two-side oriented. It consists of a living room connected to a spacious kitchen with dining area through double doors. Living room exits to a terrace. Sleeping block has two bedrooms, both equipped with double beds, and one of them exits to a terrace. There is one bathroom with a bathtub at disposal, as well as a separated toilet. Pleasant interior, abundant with natural light, equipped with modern furniture pieces in bright colors. There is a possibility to rent one garage space located in the nearby street. Apartment on an exquisite location, suitable for a couple or a family.