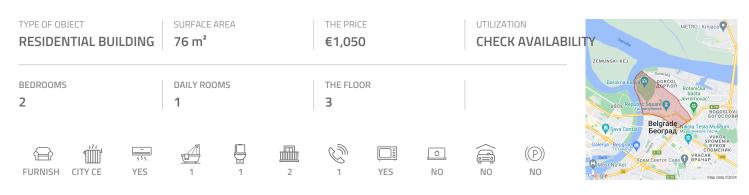

## #20222, Rent - Apartment, Belgrade, DORĆOL

Attractive apartment, located in the very center of the city, in immediate vicinity of Knez Mihailova pedestrian zone. Excellent position for all who seek to be in center of social life, close to numerous stores, as well as cafes and restaurants. The apartment is housed on the third floor of a relatively new building with an elevator and it is two-side oriented. It consists of a living room connected to a spacious kitchen with dining area through double doors. Living room exits to a terrace. Sleeping block has two bedrooms, both equipped with double beds, and one of them exits to a terrace. There is one bathroom with a bathtub at disposal, as well as a separated toilet. Pleasant interior, abundant with natural light, equipped with modern furniture pieces in bright colors. There is a possibility to rent one garage space located in the nearby street. Apartment on an exquisite location, suitable for a couple or a family.