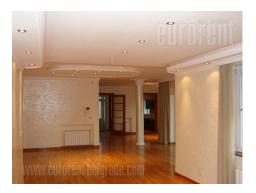

Semi detached new house in exclusive area of Dedinje. It is constructed by highest standard for living. It occupies thee levels. Ground floor: garage, accessory rooms, laundry, pantry and vine cellar. High ground floor: anteroom with bathroom, living room of 60 m<sup>2</sup> and large terrace. First floor. Lobby, two bedrooms with bathrooms-hydro massage tubs and terrace and master bedroom with wardrobe and huge bathroom with Jacuzzi tub and shower. Oak parquet-full wood, plaster works, halogen lightning, Spanish spatulat and Spanish ceramics. It is air-conditioned, has armored door, video supervision and physical security.