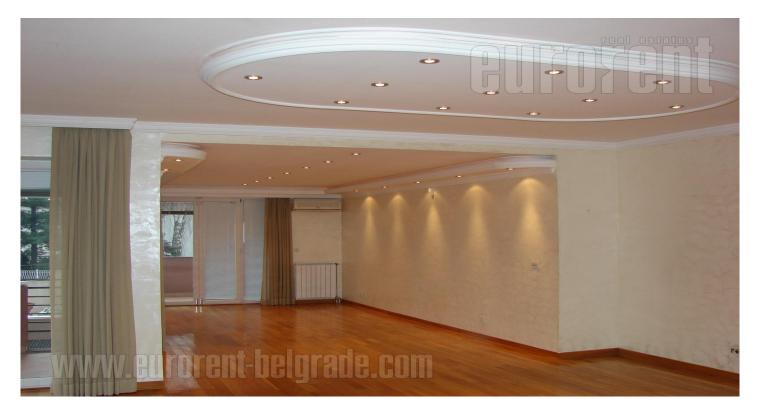

Semi detached new house in exclusive area of Dedinje. It is constructed by highest standard for living. It occupies thee levels. Ground floor: garage, accessory rooms, laundry, pantry and vine cellar. High ground floor: anteroom with bathroom, living room of 60 m<sup>2</sup> and large terrace. First floor. Lobby, two bedrooms with bathrooms-hydro massage tubs and terrace and master bedroom with wardrobe and huge bathroom with Jacuzzi tub and shower. Oak parquet-full wood, plaster works, halogen lightning, Spanish spatulat and Spanish ceramics. It is air-conditioned, has armored door, video supervision and physical security.