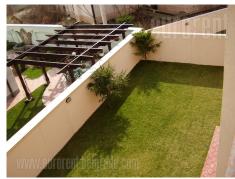

Semi detached new house in exclusive area of Dedinje. It is constructed by highest standard for living. It occupies thee levels. Ground floor: garage, accessory rooms, laundry, pantry and vine cellar. High ground floor: anteroom with bathroom, living room of 60 m<sup>2</sup> and large terrace. First floor. Lobby, two bedrooms with bathrooms-hydro massage tubs and terrace and master bedroom with wardrobe and huge bathroom with Jacuzzi tub and shower. Oak parquet-full wood, plaster works, halogen lightning, Spanish spatulat and Spanish ceramics. It is air-conditioned, has armored door, video supervision and physical security.