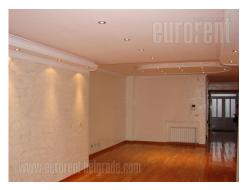

Semi detached new house in exclusive area of Dedinje. It is constructed by highest standard for living. It occupies thee levels. Ground floor: garage, accessory rooms, laundry, pantry and vine cellar. High ground floor: anteroom with bathroom, living room of 60 m<sup>2</sup> and large terrace. First floor. Lobby, two bedrooms with bathrooms-hydro massage tubs and terrace and master bedroom with wardrobe and huge bathroom with Jacuzzi tub and shower. Oak parquet-full wood, plaster works, halogen lightning, Spanish spatulat and Spanish ceramics. It is air-conditioned, has armored door, video supervision and physical security.