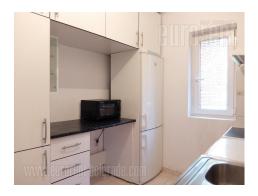

Attractive apartment located in Retenzija in the vicinity of Hotel Jugoslavija. Wide boulevards allow easy connection to the city center, as well as to highway inclusion. The apartment is housed on the first floor of a detached house. It features a central entrance hallway, which has access to each room. There is a comfy living room with dining area, two bedrooms, one of which has a double bed, while the other has sofas. Kitchen is separated and fully equipped. Bathroom has a bathtub and a washing machine. Renovated interior, with quality parquet and interesting lighting. Equipped with a combination of modern and classical furniture. Suitable for a couple or a family. Utility bill expenses are included in rent price.