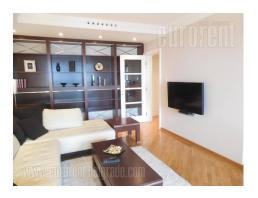

The apartment is housed in a relatively new, well maintained building, in a beautiful part of Vracar plateau, in vicinity of St. Sava Temple. Park in Cubura area is in the neighborhood, many well known restaurants and cafes, as well as a highway inclusion. The apartment consists of a spacious living room area, which exits to a large loggia, dining area, a kitchen, guest restroom, wardrobe, a bedroom with a double bed and additional bedroom which could be equipped according to need. Comfortable high quality furniture and functional room layout are main characteristics of this property. There is one parking space at disposal for tenants in building's