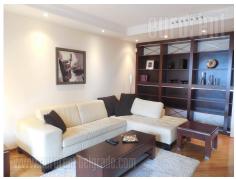

The apartment is housed in a relatively new, well maintained building, in a beautiful part of Vracar plateau, in vicinity of St. Sava Temple. Park in Cubura area is in the neighborhood, many well known restaurants and cafes, as well as a highway inclusion. The apartment consists of a spacious living room area, which exits to a large loggia, dining area, a kitchen, guest restroom, wardrobe, a bedroom with a double bed and additional bedroom which could be equipped according to need. Comfortable high quality furniture and functional room layout are main characteristics of this property. There is one parking space at disposal for tenants in building's