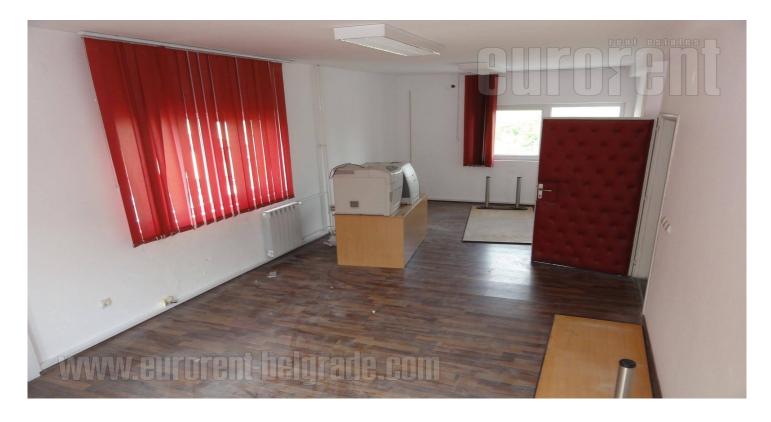

The office building is located near Autokomanda which has excellent transportation links to all parts of the city. Easy access to the highway. Nearby is a number of restaurants and shops. The building is newly built and is spread over three levels. Around the building is a parking space with a large number of parking spaces with the possibility of booking. This space is housed on the 1st floor and consists of a hallway that leads into three offices, two restrooms and a kitchenette. It has Internet connection, indented computer network, halogen ceiling lighting, striped curtains on the windows. It is suitable for different purposes.