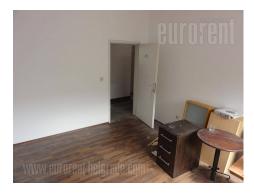

The office building is located near Autokomanda which has excellent transportation links to all parts of the city. Easy access to the highway. Nearby is a number of restaurants and shops. The building is newly built and is spread over three levels. Around the building is a parking space with a large number of parking spaces with the possibility of booking. This space is housed on the 1st floor and consists of a hallway that leads into three offices, two restrooms and a kitchenette. It has Internet connection, indented computer network, halogen ceiling lighting, striped curtains on the windows. It is suitable for different purposes.