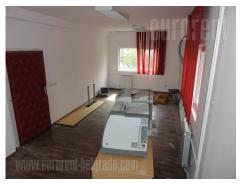

The office building is located near Autokomanda which has excellent transportation links to all parts of the city. Easy access to the highway. Nearby is a number of restaurants and shops. The building is newly built and is spread over three levels. Around the building is a parking space with a large number of parking spaces with the possibility of booking. This space is housed on the 1st floor and consists of a hallway that leads into three offices, two restrooms and a kitchenette. It has Internet connection, indented computer network, halogen ceiling lighting, striped curtains on the windows. It is suitable for different purposes.