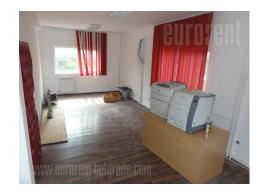

The office building is located near Autokomanda which has excellent transportation links to all parts of the city. Easy access to the highway. Nearby is a number of restaurants and shops. The building is newly built and is spread over three levels. Around the building is a parking space with a large number of parking spaces with the possibility of booking. This space is housed on the 1st floor and consists of a hallway that leads into three offices, two restrooms and a kitchenette. It has Internet connection, indented computer network, halogen ceiling lighting, striped curtains on the windows. It is suitable for different purposes.