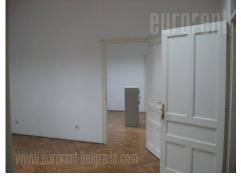

Business premise consists of hallway, three passable, large offices, pantry, toilet and tea kitchen with sink only. Doorman is in building, safety bars are on door. Parquet flooring in offices and carpet in hallway. It has computer network.