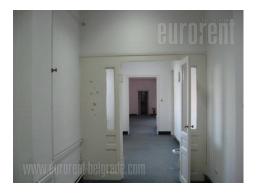

Business premise consists of hallway, three passable, large offices, pantry, toilet and tea kitchen with sink only. Doorman is in building, safety bars are on door. Parquet flooring in offices and carpet in hallway. It has computer network.