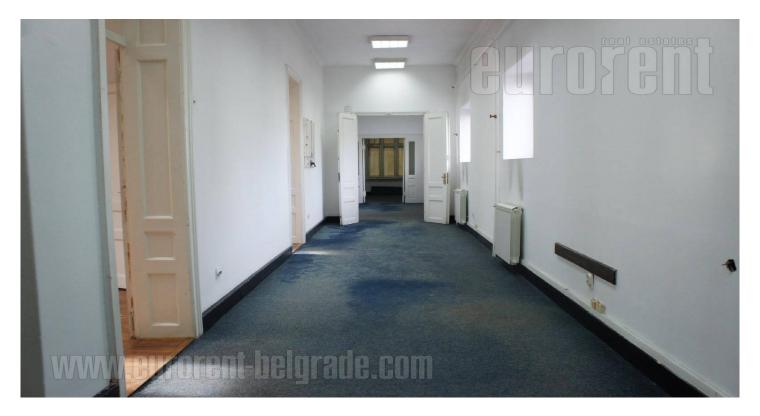

Business premise consists of hallway, three passable, large offices, pantry, toilet and tea kitchen with sink only. Doorman is in building, safety bars are on door. Parquet flooring in offices and carpet in hallway. It has computer network.