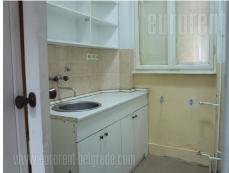

Business premise consists of hallway, three passable, large offices, pantry, toilet and tea kitchen with sink only. Doorman is in building, safety bars are on door. Parquet flooring in offices and carpet in hallway. It has computer network.