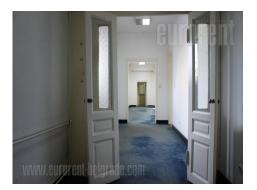

Business premise consists of hallway, three passable, large offices, pantry, toilet and tea kitchen with sink only. Doorman is in building, safety bars are on door. Parquet flooring in offices and carpet in hallway. It has computer network.