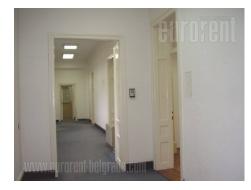

Business premise consists of hallway, three passable, large offices, pantry, toilet and tea kitchen with sink only. Doorman is in building, safety bars are on door. Parquet flooring in offices and carpet in hallway. It has computer network.