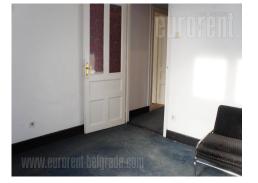

Business premise consists of hallway, three passable, large offices, pantry, toilet and tea kitchen with sink only. Doorman is in building, safety bars are on door. Parquet flooring in offices and carpet in hallway. It has computer network.