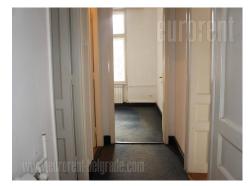

Business premise consists of hallway, three passable, large offices, pantry, toilet and tea kitchen with sink only. Doorman is in building, safety bars are on door. Parquet flooring in offices and carpet in hallway. It has computer network.