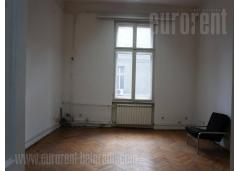

Business premise consists of hallway, three passable, large offices, pantry, toilet and tea kitchen with sink only. Doorman is in building, safety bars are on door. Parquet flooring in offices and carpet in hallway. It has computer network.