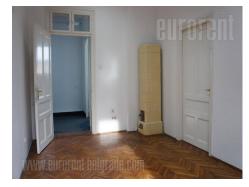

Business premise consists of hallway, three passable, large offices, pantry, toilet and tea kitchen with sink only. Doorman is in building, safety bars are on door. Parquet flooring in offices and carpet in hallway. It has computer network.