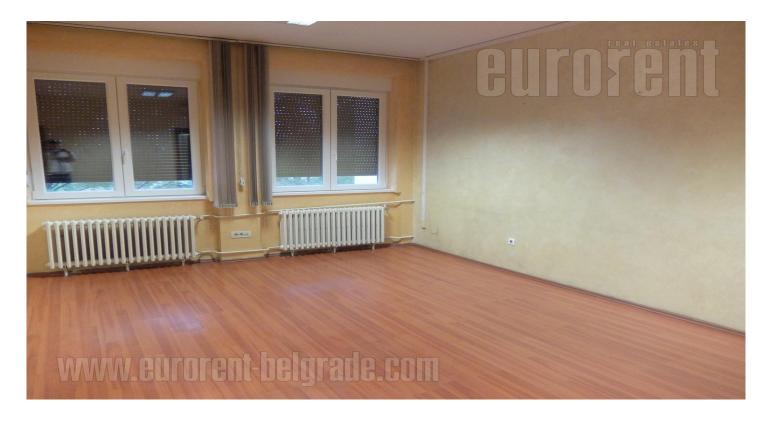

Older office building at the city center, on Terazije Square. Excellent address, easily accessible from all directions. Business and commercial zone of the city, very desirable to perform various business activities. The building itself is well maintained and has a security service. The lobby is large with high ceilings, with the marble columns. The space is located on the first floor and was renovated a few years ago. The functional structure is. From the hallway leads into the offices. There is a 6 offices of different sizes, the largest being 50 m<sup>2</sup>, and the smallest 20 m<sup>2</sup>. Two oriented and bright. It has halogen lighting, air conditioning and Internet connection. It is provided by an alarm system. Also, there is a kitchen, fully equipped with cabinets and appliances, and two restrooms. In the surrounding traffic numerous lines of public transport, and nearby is a public garage. Excellent space in the heart of the citry with view on the Hotel Mocsow.