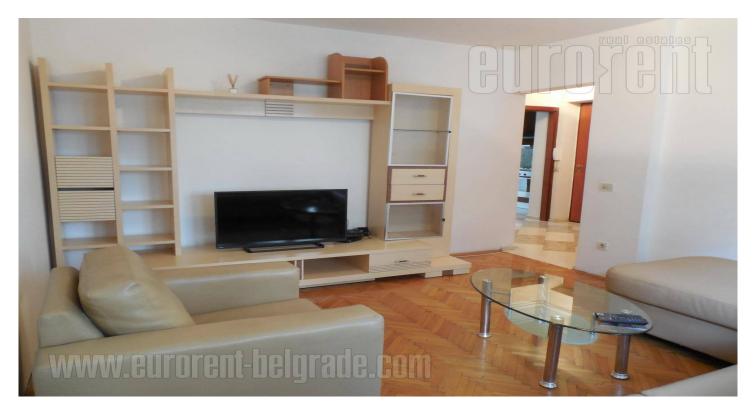

Functional apartment housed on the third floor of an older building, in immediate vicinity of the Slavija Square. Quiet, neighborhood abundant with greenery, as well as the proximity of the major streets make it an ideal combination for a comfortable life. The apartment has an excellent layout and spacious rooms. It's two-side oriented. It has a very comfortable bedroom, which exits to a large terrace facing toward the yard. Also, spacious detached kitchen with dining area, exits on the same terrace. Bathroom has bathtub and a bidet, recently renovated. The apartment is furnished with well maintained furniture, of modern look. Pleasant and comfortable, bright. Suitable for one person or couple.