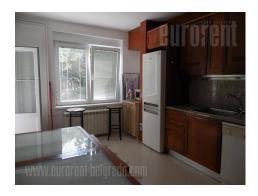

Functional apartment housed on the third floor of an older building, in immediate vicinity of the Slavija Square. Quiet, neighborhood abundant with greenery, as well as the proximity of the major streets make it an ideal combination for a comfortable life. The apartment has an excellent layout and spacious rooms. It's two-side oriented. It has a very comfortable bedroom, which exits to a large terrace facing toward the yard. Also, spacious detached kitchen with dining area, exits on the same terrace. Bathroom has bathtub and a bidet, recently renovated. The apartment is furnished with well maintained furniture, of modern look. Pleasant and comfortable, bright. Suitable for one person or couple.