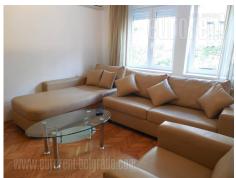

Functional apartment housed on the third floor of an older building, in immediate vicinity of the Slavija Square. Quiet, neighborhood abundant with greenery, as well as the proximity of the major streets make it an ideal combination for a comfortable life. The apartment has an excellent layout and spacious rooms. It's two-side oriented. It has a very comfortable bedroom, which exits to a large terrace facing toward the yard. Also, spacious detached kitchen with dining area, exits on the same terrace. Bathroom has bathtub and a bidet, recently renovated. The apartment is furnished with well maintained furniture, of modern look. Pleasant and comfortable, bright. Suitable for one person or couple.