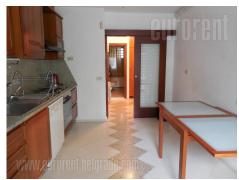

Functional apartment housed on the third floor of an older building, in immediate vicinity of the Slavija Square. Quiet, neighborhood abundant with greenery, as well as the proximity of the major streets make it an ideal combination for a comfortable life. The apartment has an excellent layout and spacious rooms. It's two-side oriented. It has a very comfortable bedroom, which exits to a large terrace facing toward the yard. Also, spacious detached kitchen with dining area, exits on the same terrace. Bathroom has bathtub and a bidet, recently renovated. The apartment is furnished with well maintained furniture, of modern look. Pleasant and comfortable, bright. Suitable for one person or couple.