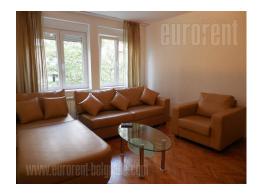

Functional apartment housed on the third floor of an older building, in immediate vicinity of the Slavija Square. Quiet, neighborhood abundant with greenery, as well as the proximity of the major streets make it an ideal combination for a comfortable life. The apartment has an excellent layout and spacious rooms. It's two-side oriented. It has a very comfortable bedroom, which exits to a large terrace facing toward the yard. Also, spacious detached kitchen with dining area, exits on the same terrace. Bathroom has bathtub and a bidet, recently renovated. The apartment is furnished with well maintained furniture, of modern look. Pleasant and comfortable, bright. Suitable for one person or couple.