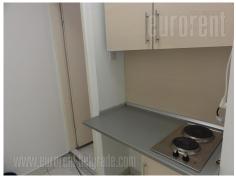

Business premises located within an office building, in the center of Banovo brdo in a very busy location. This position is easily reached from all parts of the city or from the city center. It takes 10 minutes by car to reach Senjak and New Belgrade, thanks to the proximity of the Ada Bridge and the new highway intersecion. In the vicinity there is a municipality building, post office and police station. Also, there is a green market, several shops, while Pozeska Street itself is a commercial zone of this part of the city. A number of public transport lines lead to different parts of the city. The space consists of the reception area and two additional offices. It can also be open space or adapted to the needs of the future tenant. It is suitable for various types of business