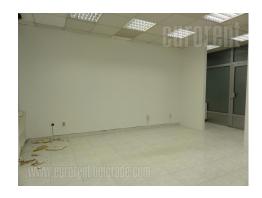

Business premises located within an office building, in the center of Banovo brdo in a very busy location. This position is easily reached from all parts of the city or from the city center. It takes 10 minutes by car to reach Senjak and New Belgrade, thanks to the proximity of the Ada Bridge and the new highway intersecion. In the vicinity there is a municipality building, post office and police station. Also, there is a green market, several shops, while Pozeska Street itself is a commercial zone of this part of the city. A number of public transport lines lead to different parts of the city. The space consists of the reception area and two additional offices. It can also be open space or adapted to the needs of the future tenant. It is suitable for various types of business