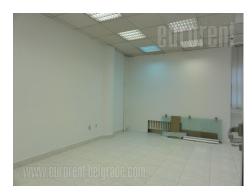

Business premises located within an office building, in the center of Banovo brdo in a very busy location. This position is easily reached from all parts of the city or from the city center. It takes 10 minutes by car to reach Senjak and New Belgrade, thanks to the proximity of the Ada Bridge and the new highway intersecion. In the vicinity there is a municipality building, post office and police station. Also, there is a green market, several shops, while Pozeska Street itself is a commercial zone of this part of the city. A number of public transport lines lead to different parts of the city. The space consists of the reception area and two additional offices. It can also be open space or adapted to the needs of the future tenant. It is suitable for various types of business