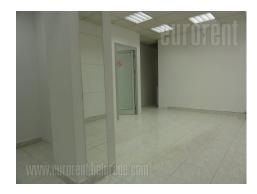

Business premises located within an office building, in the center of Banovo brdo in a very busy location. This position is easily reached from all parts of the city or from the city center. It takes 10 minutes by car to reach Senjak and New Belgrade, thanks to the proximity of the Ada Bridge and the new highway intersecion. In the vicinity there is a municipality building, post office and police station. Also, there is a green market, several shops, while Pozeska Street itself is a commercial zone of this part of the city. A number of public transport lines lead to different parts of the city. The space consists of the reception area and two additional offices. It can also be open space or adapted to the needs of the future tenant. It is suitable for various types of business