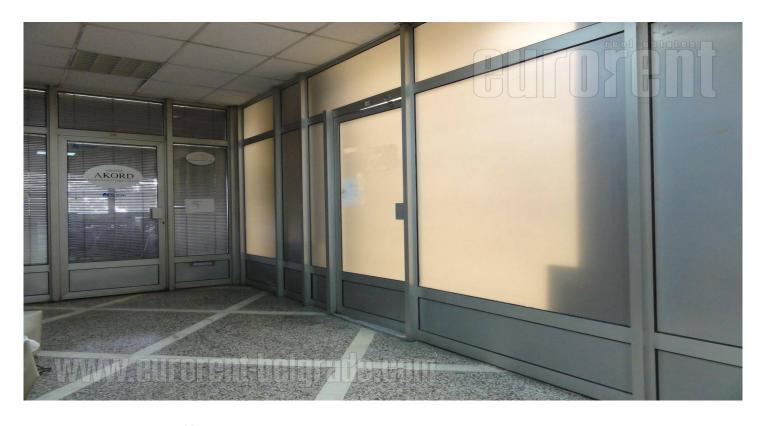

Business premises located within an office building, in the center of Banovo brdo in a very busy location. This position is easily reached from all parts of the city or from the city center. It takes 10 minutes by car to reach Senjak and New Belgrade, thanks to the proximity of the Ada Bridge and the new highway intersecion. In the vicinity there is a municipality building, post office and police station. Also, there is a green market, several shops, while Pozeska Street itself is a commercial zone of this part of the city. A number of public transport lines lead to different parts of the city. The space consists of the reception area and two additional offices. It can also be open space or adapted to the needs of the future tenant. It is suitable for various types of business