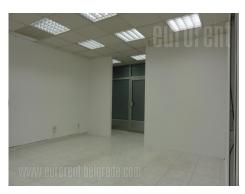

Business premises located within an office building, in the center of Banovo brdo in a very busy location. This position is easily reached from all parts of the city or from the city center. It takes 10 minutes by car to reach Senjak and New Belgrade, thanks to the proximity of the Ada Bridge and the new highway intersecion. In the vicinity there is a municipality building, post office and police station. Also, there is a green market, several shops, while Pozeska Street itself is a commercial zone of this part of the city. A number of public transport lines lead to different parts of the city. The space consists of the reception area and two additional offices. It can also be open space or adapted to the needs of the future tenant. It is suitable for various types of business