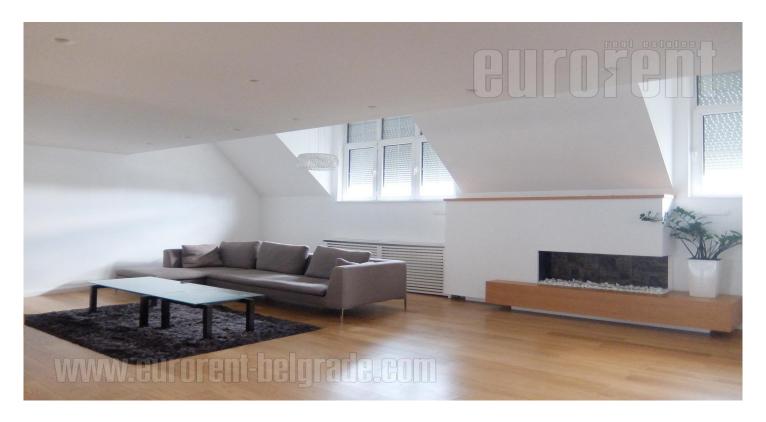

## #19716, Rent - Apartment, Belgrade, KNEZ MIHAILOVA

Excellent apartment with high ceilings in the heart of the city, near the pedestrian zone of Knez Mihailova Street and Kalemegdan. Within walking distance are numerous cafes, restaurants, luxury shops, cultural institutions and park. Excellent public transport links all parts of the city. The apartment is spread over two levels, it is completely renovated with functional structure, and two-side orientation. The first level of the apartment consists of a spacious lounge with dining area and fireplaceExcellent concept and space organization with modern elements make this part of the apartment very comfortable. The kitchen is separate, equipped with all elements, and terrace exit. At this level is one bathroom with shower and storage for shoes and clothes. On the second level there are three bedrooms one of which is furnished with king size bed and a closet, second one is with two single beds large closet and access to a terrace, while the third room is a study. A spacious bathroom with shower, as well as laundry room and storage room are at disposal. This level has slanted ceilings which does not disturb normal habitation, with skylights which provide abundance of light and freshness. Two rooms of this level are specific, because its walls has open area overlooking the inner part of the apartment towards the living room on the below level, like gallery. Suitable for young people or families who want to be in the center of city events.