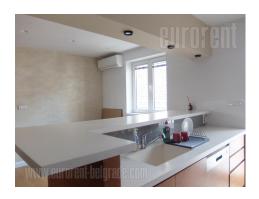

## #19716, Rent - Apartment, Belgrade, KNEZ MIHAILOVA

Excellent apartment with high ceilings in the heart of the city, near the pedestrian zone of Knez Mihailova Street and Kalemegdan. Within walking distance are numerous cafes, restaurants, luxury shops, cultural institutions and park. Excellent public transport links all parts of the city. The apartment is spread over two levels, it is completely renovated with functional structure, and two-side orientation. The first level of the apartment consists of a spacious lounge with dining area and fireplaceExcellent concept and space organization with modern elements make this part of the apartment very comfortable. The kitchen is separate, equipped with all elements, and terrace exit. At this level is one bathroom with shower and storage for shoes and clothes. On the second level there are three bedrooms one of which is furnished with king size bed and a closet, second one is with two single beds large closet and access to a terrace, while the third room is a study. A spacious bathroom with shower, as well as laundry room and storage room are at disposal. This level has slanted ceilings which does not disturb normal habitation, with skylights which provide abundance of light and freshness. Two rooms of this level are specific, because its walls has open area overlooking the inner part of the apartment towards the living room on the below level, like gallery. Suitable for young people or families who want to be in the center of city events.