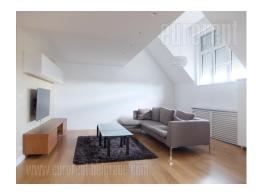

## #19716, Rent - Apartment, Belgrade, KNEZ MIHAILOVA

Excellent apartment with high ceilings in the heart of the city, near the pedestrian zone of Knez Mihailova Street and Kalemegdan. Within walking distance are numerous cafes, restaurants, luxury shops, cultural institutions and park. Excellent public transport links all parts of the city. The apartment is spread over two levels, it is completely renovated with functional structure, and two-side orientation. The first level of the apartment consists of a spacious lounge with dining area and fireplaceExcellent concept and space organization with modern elements make this part of the apartment very comfortable. The kitchen is separate, equipped with all elements, and terrace exit. At this level is one bathroom with shower and storage for shoes and clothes. On the second level there are three bedrooms one of which is furnished with king size bed and a closet, second one is with two single beds large closet and access to a terrace, while the third room is a study. A spacious bathroom with shower, as well as laundry room and storage room are at disposal. This level has slanted ceilings which does not disturb normal habitation, with skylights which provide abundance of light and freshness. Two rooms of this level are specific, because its walls has open area overlooking the inner part of the apartment towards the living room on the below level, like gallery. Suitable for young people or families who want to be in the center of city events.