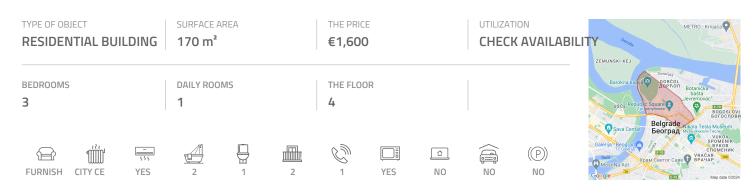

## #19716, Rent - Apartment, Belgrade, KNEZ MIHAILOVA

Excellent apartment with high ceilings in the heart of the city, near the pedestrian zone of Knez Mihailova Street and Kalemegdan. Within walking distance are numerous cafes, restaurants, luxury shops, cultural institutions and park. Excellent public transport links all parts of the city. The apartment is spread over two levels, it is completely renovated with functional structure, and two-side orientation. The first level of the apartment consists of a spacious lounge with dining area and fireplaceExcellent concept and space organization with modern elements make this part of the apartment very comfortable. The kitchen is separate, equipped with all elements, and terrace exit. At this level is one bathroom with shower and storage for shoes and clothes. On the second level there are three bedrooms one of which is furnished with king size bed and a closet, second one is with two single beds large closet and access to a terrace, while the third room is a study. A spacious bathroom with shower, as well as laundry room and storage room are at disposal. This level has slanted ceilings which does not disturb normal habitation, with skylights which provide abundance of light and freshness. Two rooms of this level are specific, because its walls has open area overlooking the inner part of the apartment towards the living room on the below level, like gallery. Suitable for young people or families who want to be in the center of city events.