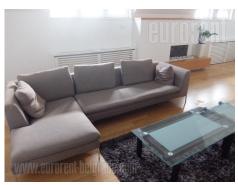

## #19716, Rent - Apartment, Belgrade, KNEZ MIHAILOVA

Excellent apartment with high ceilings in the heart of the city, near the pedestrian zone of Knez Mihailova Street and Kalemegdan. Within walking distance are numerous cafes, restaurants, luxury shops, cultural institutions and park. Excellent public transport links all parts of the city. The apartment is spread over two levels, it is completely renovated with functional structure, and two-side orientation. The first level of the apartment consists of a spacious lounge with dining area and fireplaceExcellent concept and space organization with modern elements make this part of the apartment very comfortable. The kitchen is separate, equipped with all elements, and terrace exit. At this level is one bathroom with shower and storage for shoes and clothes. On the second level there are three bedrooms one of which is furnished with king size bed and a closet, second one is with two single beds large closet and access to a terrace, while the third room is a study. A spacious bathroom with shower, as well as laundry room and storage room are at disposal. This level has slanted ceilings which does not disturb normal habitation, with skylights which provide abundance of light and freshness. Two rooms of this level are specific, because its walls has open area overlooking the inner part of the apartment towards the living room on the below level, like gallery. Suitable for young people or families who want to be in the center of city events.