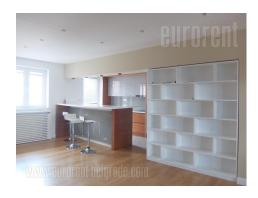

## #19716, Rent - Apartment, Belgrade, KNEZ MIHAILOVA

Excellent apartment with high ceilings in the heart of the city, near the pedestrian zone of Knez Mihailova Street and Kalemegdan. Within walking distance are numerous cafes, restaurants, luxury shops, cultural institutions and park. Excellent public transport links all parts of the city. The apartment is spread over two levels, it is completely renovated with functional structure, and two-side orientation. The first level of the apartment consists of a spacious lounge with dining area and fireplaceExcellent concept and space organization with modern elements make this part of the apartment very comfortable. The kitchen is separate, equipped with all elements, and terrace exit. At this level is one bathroom with shower and storage for shoes and clothes. On the second level there are three bedrooms one of which is furnished with king size bed and a closet, second one is with two single beds large closet and access to a terrace, while the third room is a study. A spacious bathroom with shower, as well as laundry room and storage room are at disposal. This level has slanted ceilings which does not disturb normal habitation, with skylights which provide abundance of light and freshness. Two rooms of this level are specific, because its walls has open area overlooking the inner part of the apartment towards the living room on the below level, like gallery. Suitable for young people or families who want to be in the center of city events.