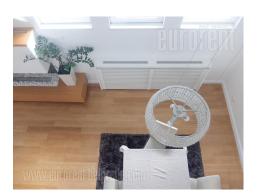

## #19716, Rent - Apartment, Belgrade, KNEZ MIHAILOVA

Excellent apartment with high ceilings in the heart of the city, near the pedestrian zone of Knez Mihailova Street and Kalemegdan. Within walking distance are numerous cafes, restaurants, luxury shops, cultural institutions and park. Excellent public transport links all parts of the city. The apartment is spread over two levels, it is completely renovated with functional structure, and two-side orientation. The first level of the apartment consists of a spacious lounge with dining area and fireplaceExcellent concept and space organization with modern elements make this part of the apartment very comfortable. The kitchen is separate, equipped with all elements, and terrace exit. At this level is one bathroom with shower and storage for shoes and clothes. On the second level there are three bedrooms one of which is furnished with king size bed and a closet, second one is with two single beds large closet and access to a terrace, while the third room is a study. A spacious bathroom with shower, as well as laundry room and storage room are at disposal. This level has slanted ceilings which does not disturb normal habitation, with skylights which provide abundance of light and freshness. Two rooms of this level are specific, because its walls has open area overlooking the inner part of the apartment towards the living room on the below level, like gallery. Suitable for young people or families who want to be in the center of city events.