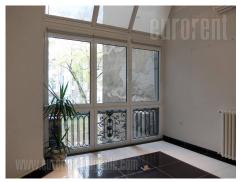

Authentic prewar apartment, housed in a magnificent 1929. building which is under protection of Belgrade City Institute for the Protection of Cultural Monuments. Excellent location in the very center of the city, in vicinity of Belgrade Palace and Slavija square. White marble tiled entrance into the building is quite representative, while there is also a backyard with parking and a remote control gate. There is one parking space at disposal with the apartment, with a possibility for a second one. The apartment is housed on the second floor. Original interior with authentic parlor doors with crystal, plaster ceiling work and ceramics. Five offices are at disposal, two of which (21 and 28m<sup>2</sup>) are connected with four-leaf door, the opening of which forms a 49 m<sup>2</sup> room. One of the original bathrooms is adapted into kitchen, which leaves one bathroom and one half bathroom. Property abundant with natural light, air-conditioned, with excellent room layout. Suitable for variety of business