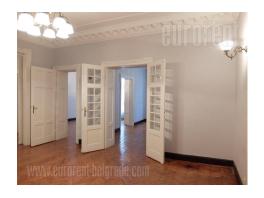

Authentic prewar apartment, housed in a magnificent 1929. building which is under protection of Belgrade City Institute for the Protection of Cultural Monuments. Excellent location in the very center of the city, in vicinity of Belgrade Palace and Slavija square. White marble tiled entrance into the building is quite representative, while there is also a backyard with parking and a remote control gate. There is one parking space at disposal with the apartment, with a possibility for a second one. The apartment is housed on the second floor. Original interior with authentic parlor doors with crystal, plaster ceiling work and ceramics. Five offices are at disposal, two of which (21 and 28m<sup>2</sup>) are connected with four-leaf door, the opening of which forms a 49 m<sup>2</sup> room. One of the original bathrooms is adapted into kitchen, which leaves one bathroom and one half bathroom. Property abundant with natural light, air-conditioned, with excellent room layout. Suitable for variety of business