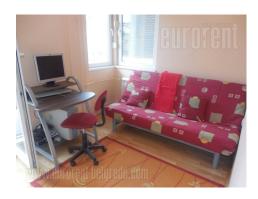

Apartment is in a new building, with the view of backyard. It is furnished with new, modern furniture that can be replaced or rearranged. Apartment consists of one larger bedroom with King Bed, and one smaller room which can be either bedroom or study. Apartment has air condition, safety door and video surveillance.