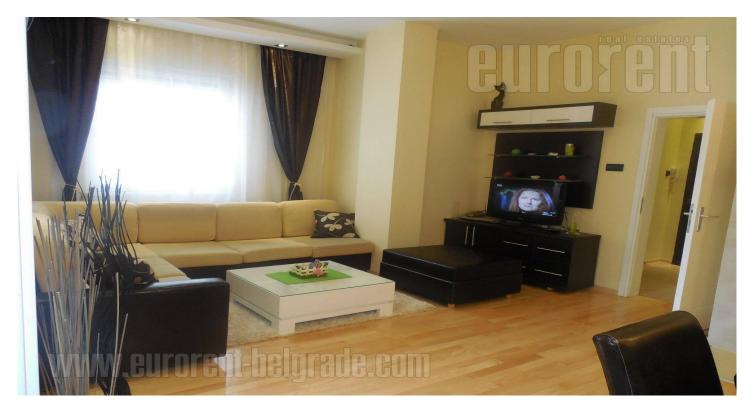

Apartment is in a new building, with the view of backyard. It is furnished with new, modern furniture that can be replaced or rearranged. Apartment consists of one larger bedroom with King Bed, and one smaller room which can be either bedroom or study. Apartment has air condition, safety door and video surveillance.