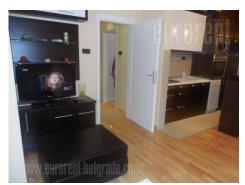

Apartment is in a new building, with the view of backyard. It is furnished with new, modern furniture that can be replaced or rearranged. Apartment consists of one larger bedroom with King Bed, and one smaller room which can be either bedroom or study. Apartment has air condition, safety door and video surveillance.