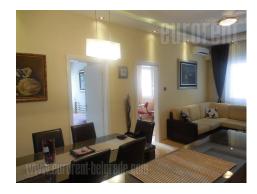

Apartment is in a new building, with the view of backyard. It is furnished with new, modern furniture that can be replaced or rearranged. Apartment consists of one larger bedroom with King Bed, and one smaller room which can be either bedroom or study. Apartment has air condition, safety door and video surveillance.