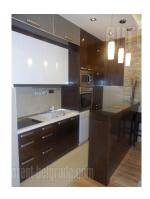

Apartment is in a new building, with the view of backyard. It is furnished with new, modern furniture that can be replaced or rearranged. Apartment consists of one larger bedroom with King Bed, and one smaller room which can be either bedroom or study. Apartment has air condition, safety door and video surveillance.