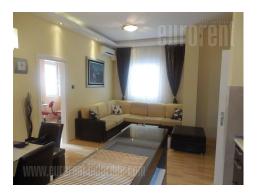

Apartment is in a new building, with the view of backyard. It is furnished with new, modern furniture that can be replaced or rearranged. Apartment consists of one larger bedroom with King Bed, and one smaller room which can be either bedroom or study. Apartment has air condition, safety door and video surveillance.