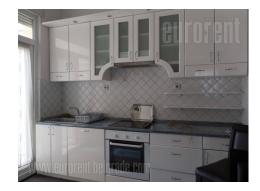

Excellent high ceiling duplex apartment, located in the center of the city, in a quiet street, close to the pedestrian zone Knez Mihailova Street. The building is situated in a yard, has only a few apartments and no elevator. First level has a a salon which occupies 40 m<sup>2</sup>, a dining room which occupies about 20 m<sup>2</sup>, one bedroom, one smaller children's room or a study room, as well as two bathrooms, a kitchen with a kitchen bar and a small pantry. This level exits to two terraces. The upper level has one smaller room and a toilet. The apartment is functional, spacious, bright. Ideal for business premises.