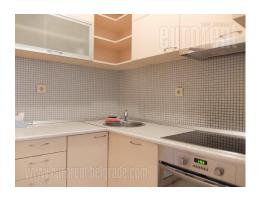

Beautiful apartment, situated in an attractive location on Dorcol, within a few minute walking distance from the pedestrian zone of Knez Mihailova Street and near the park Kalemegdan. A very desirable position for anyone who wants to be in the vicinity of city events. The apartment is housed on the second floor of a beautifully maintained building of newer construction, with an elevator. It consists of a central corridor leading to all rooms. On one side there is a living room, a kitchen equipped with the necessary elements and a smaller room that can be a study room. The other part of the apartment consists of a comfortable bedroom and a bathroom with a shower cabin and a washing machine. Nice, new interior, with beautiful lighting, suitable for both residential and office space.