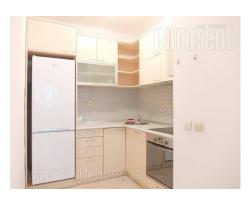

Beautiful apartment, situated in an attractive location on Dorcol, within a few minute walking distance from the pedestrian zone of Knez Mihailova Street and near the park Kalemegdan. A very desirable position for anyone who wants to be in the vicinity of city events. The apartment is housed on the second floor of a beautifully maintained building of newer construction, with an elevator. It consists of a central corridor leading to all rooms. On one side there is a living room, a kitchen equipped with the necessary elements and a smaller room that can be a study room. The other part of the apartment consists of a comfortable bedroom and a bathroom with a shower cabin and a washing machine. Nice, new interior, with beautiful lighting, suitable for both residential and office space.