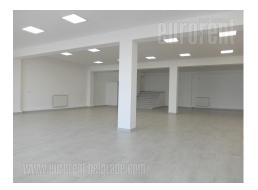

An excellent retail space situated at Novi sad highway, between Galenika and Altina settlements. Extraordinary location, easily accessible from all parts of the city. In front of the shop a large parking, for twenty vehicles, is placed. The space spreads over two levels. Lower level has two entrances, large display window facing the street and floor covered with tiles. The space is open with ceiling height of at least 3.5 m, and small separate office. Toilet and boiler room are at this level as well. Two staircases leads to upper level, main and auxiliary. This level is also designed as open space with large glass surfaces and toilet. Floor is covered with a laminate. The space could be divided according the clients needs. There is a possibility of renting of a additional warehouse of 200 m<sup>2</sup>, with a 6 m ceiling height, close to the main space. Warehouse is suitable for trucks access. Excellent for space variety of business. show room а retail activities. ٥r