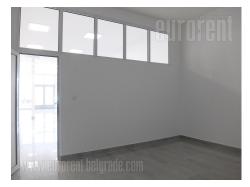

An excellent retail space situated at Novi sad highway, between Galenika and Altina settlements. Extraordinary location, easily accessible from all parts of the city. In front of the shop a large parking, for twenty vehicles, is placed. The space spreads over two levels. Lower level has two entrances, large display window facing the street and floor covered with tiles. The space is open with ceiling height of at least 3.5 m, and small separate office. Toilet and boiler room are at this level as well. Two staircases leads to upper level, main and auxiliary. This level is also designed as open space with large glass surfaces and toilet. Floor is covered with a laminate. The space could be divided according the clients needs. There is a possibility of renting of a additional warehouse of 200 m<sup>2</sup>, with a 6 m ceiling height, close to the main space. Warehouse is suitable for trucks access. Excellent for space variety of business. show room а retail activities. ٥r