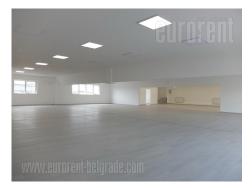

An excellent retail space situated at Novi sad highway, between Galenika and Altina settlements. Extraordinary location, easily accessible from all parts of the city. In front of the shop a large parking, for twenty vehicles, is placed. The space spreads over two levels. Lower level has two entrances, large display window facing the street and floor covered with tiles. The space is open with ceiling height of at least 3.5 m, and small separate office. Toilet and boiler room are at this level as well. Two staircases leads to upper level, main and auxiliary. This level is also designed as open space with large glass surfaces and toilet. Floor is covered with a laminate. The space could be divided according the clients needs. There is a possibility of renting of a additional warehouse of 200 m<sup>2</sup>, with a 6 m ceiling height, close to the main space. Warehouse is suitable for trucks access. Excellent for space variety of business. show room а retail activities. ٥r