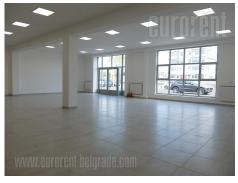

An excellent retail space situated at Novi sad highway, between Galenika and Altina settlements. Extraordinary location, easily accessible from all parts of the city. In front of the shop a large parking, for twenty vehicles, is placed. The space spreads over two levels. Lower level has two entrances, large display window facing the street and floor covered with tiles. The space is open with ceiling height of at least 3.5 m, and small separate office. Toilet and boiler room are at this level as well. Two staircases leads to upper level, main and auxiliary. This level is also designed as open space with large glass surfaces and toilet. Floor is covered with a laminate. The space could be divided according the clients needs. There is a possibility of renting of a additional warehouse of 200 m<sup>2</sup>, with a 6 m ceiling height, close to the main space. Warehouse is suitable for trucks access. Excellent for space variety of business. show room а retail activities. ٥r