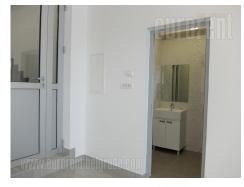

An excellent retail space situated at Novi sad highway, between Galenika and Altina settlements. Extraordinary location, easily accessible from all parts of the city. In front of the shop a large parking, for twenty vehicles, is placed. The space spreads over two levels. Lower level has two entrances, large display window facing the street and floor covered with tiles. The space is open with ceiling height of at least 3.5 m, and small separate office. Toilet and boiler room are at this level as well. Two staircases leads to upper level, main and auxiliary. This level is also designed as open space with large glass surfaces and toilet. Floor is covered with a laminate. The space could be divided according the clients needs. There is a possibility of renting of a additional warehouse of 200 m<sup>2</sup>, with a 6 m ceiling height, close to the main space. Warehouse is suitable for trucks access. Excellent for space variety of business. show room а retail activities. ٥r