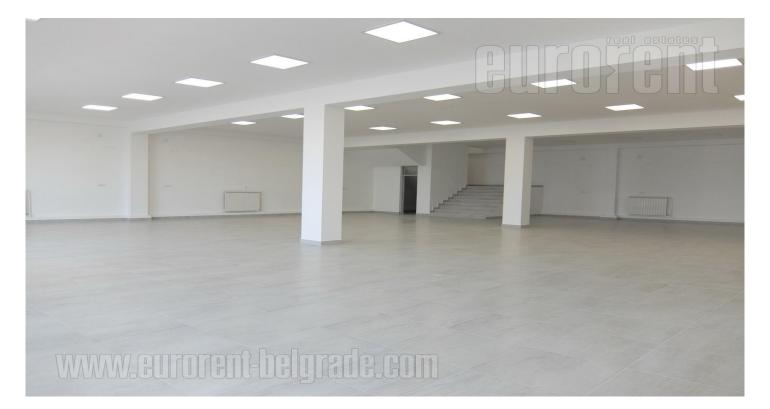

An excellent retail space situated at Novi sad highway, between Galenika and Altina settlements. Extraordinary location, easily accessible from all parts of the city. In front of the shop a large parking, for twenty vehicles, is placed. The space spreads over two levels. Lower level has two entrances, large display window facing the street and floor covered with tiles. The space is open with ceiling height of at least 3.5 m, and small separate office. Toilet and boiler room are at this level as well. Two staircases leads to upper level, main and auxiliary. This level is also designed as open space with large glass surfaces and toilet. Floor is covered with a laminate. The space could be divided according the clients needs. There is a possibility of renting of a additional warehouse of 200 m<sup>2</sup>, with a 6 m ceiling height, close to the main space. Warehouse is suitable for trucks access. Excellent for space variety of business. show room а retail activities. ٥r