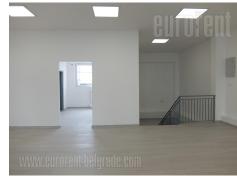

An excellent retail space situated at Novi sad highway, between Galenika and Altina settlements. Extraordinary location, easily accessible from all parts of the city. In front of the shop a large parking, for twenty vehicles, is placed. The space spreads over two levels. Lower level has two entrances, large display window facing the street and floor covered with tiles. The space is open with ceiling height of at least 3.5 m, and small separate office. Toilet and boiler room are at this level as well. Two staircases leads to upper level, main and auxiliary. This level is also designed as open space with large glass surfaces and toilet. Floor is covered with a laminate. The space could be divided according the clients needs. There is a possibility of renting of a additional warehouse of 200 m<sup>2</sup>, with a 6 m ceiling height, close to the main space. Warehouse is suitable for trucks access. Excellent for space variety of business. show room а retail activities. ٥r