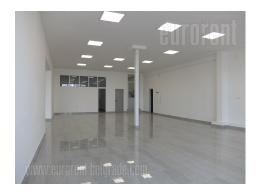

An excellent retail space situated at Novi sad highway, between Galenika and Altina settlements. Extraordinary location, easily accessible from all parts of the city. In front of the shop a large parking, for twenty vehicles, is placed. The space spreads over two levels. Lower level has two entrances, large display window facing the street and floor covered with tiles. The space is open with ceiling height of at least 3.5 m, and small separate office. Toilet and boiler room are at this level as well. Two staircases leads to upper level, main and auxiliary. This level is also designed as open space with large glass surfaces and toilet. Floor is covered with a laminate. The space could be divided according the clients needs. There is a possibility of renting of a additional warehouse of 200 m<sup>2</sup>, with a 6 m ceiling height, close to the main space. Warehouse is suitable for trucks access. Excellent for space variety of business. show room а retail activities. ٥r