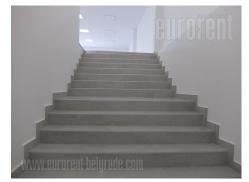

An excellent retail space situated at Novi sad highway, between Galenika and Altina settlements. Extraordinary location, easily accessible from all parts of the city. In front of the shop a large parking, for twenty vehicles, is placed. The space spreads over two levels. Lower level has two entrances, large display window facing the street and floor covered with tiles. The space is open with ceiling height of at least 3.5 m, and small separate office. Toilet and boiler room are at this level as well. Two staircases leads to upper level, main and auxiliary. This level is also designed as open space with large glass surfaces and toilet. Floor is covered with a laminate. The space could be divided according the clients needs. There is a possibility of renting of a additional warehouse of 200 m<sup>2</sup>, with a 6 m ceiling height, close to the main space. Warehouse is suitable for trucks access. Excellent for space variety of business. show room а retail activities. ٥r