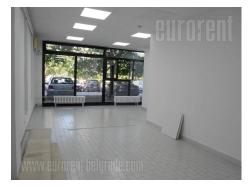

Business premises located within an office building complex close to Tošin bunar street. This location is characterized by excellent infrastructure and easy connection to the highway inclusion, as well as other parts of the city, thanks to the wide New Belgrade boulevards. Public transportation stop and Beovoz station are located nearby. Free of charge parking is placed along the whole complex, while there is parking in the building's yard as well, reserved for tenants. Office space is housed on the ground floor of an office building. It is organized as two rooms, but can be adapted according to clients needs as one open space. Kitchenette and toilet are at disposal. Space is equipped with computer network and air conditioning. Suitable for variety of business