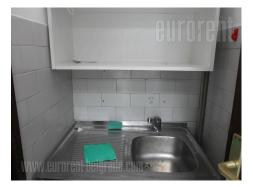

Business premises located within an office building complex close to Tošin bunar street. This location is characterized by excellent infrastructure and easy connection to the highway inclusion, as well as other parts of the city, thanks to the wide New Belgrade boulevards. Public transportation stop and Beovoz station are located nearby. Free of charge parking is placed along the whole complex, while there is parking in the building's yard as well, reserved for tenants. Office space is housed on the ground floor of an office building. It is organized as two rooms, but can be adapted according to clients needs as one open space. Kitchenette and toilet are at disposal. Space is equipped with computer network and air conditioning. Suitable for variety of business