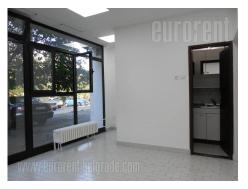

Business premises located within an office building complex close to Tošin bunar street. This location is characterized by excellent infrastructure and easy connection to the highway inclusion, as well as other parts of the city, thanks to the wide New Belgrade boulevards. Public transportation stop and Beovoz station are located nearby. Free of charge parking is placed along the whole complex, while there is parking in the building's yard as well, reserved for tenants. Office space is housed on the ground floor of an office building. It is organized as two rooms, but can be adapted according to clients needs as one open space. Kitchenette and toilet are at disposal. Space is equipped with computer network and air conditioning. Suitable for variety of business