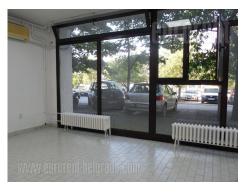

Business premises located within an office building complex close to Tošin bunar street. This location is characterized by excellent infrastructure and easy connection to the highway inclusion, as well as other parts of the city, thanks to the wide New Belgrade boulevards. Public transportation stop and Beovoz station are located nearby. Free of charge parking is placed along the whole complex, while there is parking in the building's yard as well, reserved for tenants. Office space is housed on the ground floor of an office building. It is organized as two rooms, but can be adapted according to clients needs as one open space. Kitchenette and toilet are at disposal. Space is equipped with computer network and air conditioning. Suitable for variety of business