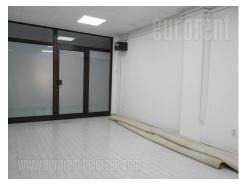

Business premises located within an office building complex close to Tošin bunar street. This location is characterized by excellent infrastructure and easy connection to the highway inclusion, as well as other parts of the city, thanks to the wide New Belgrade boulevards. Public transportation stop and Beovoz station are located nearby. Free of charge parking is placed along the whole complex, while there is parking in the building's yard as well, reserved for tenants. Office space is housed on the ground floor of an office building. It is organized as two rooms, but can be adapted according to clients needs as one open space. Kitchenette and toilet are at disposal. Space is equipped with computer network and air conditioning. Suitable for variety of business