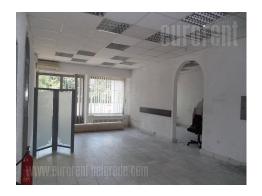

Business premise on ground level of a building in a peaceful street in business environment. It is palced in the immediate vicinity of Belgrade Drama Theatre. The building is well maintained, with an entrance directly from the street. The premise is renovated, bright, and it spreads over two levels with five offices in total. First level consists of three rooms with large windows, equipped kitchen with dining area, two restrooms, and large window surface turned toward the street which is 3 m long. The ground level occupies around 100m<sup>2</sup> and it is divided into two rooms suitable for storage space. The premises are airconditioned, and secured with alarm system.