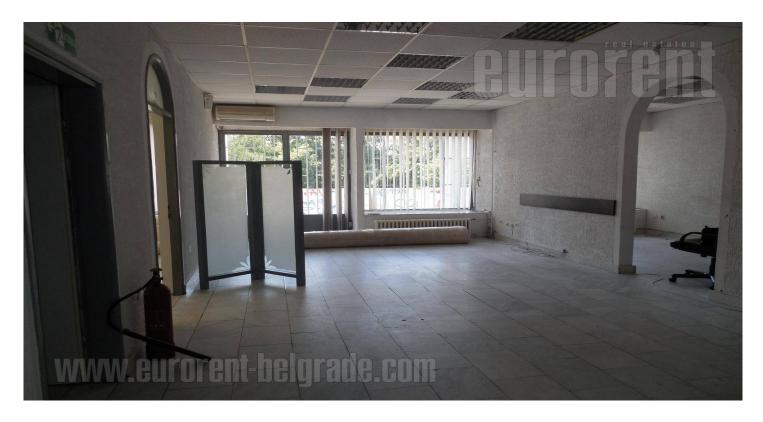

Business premise on ground level of a building in a peaceful street in business environment. It is palced in the immediate vicinity of Belgrade Drama Theatre. The building is well maintained, with an entrance directly from the street. The premise is renovated, bright, and it spreads over two levels with five offices in total. First level consists of three rooms with large windows, equipped kitchen with dining area, two restrooms, and large window surface turned toward the street which is 3 m long. The ground level occupies around 100m<sup>2</sup> and it is divided into two rooms suitable for storage space. The premises are airconditioned, and secured with alarm system.