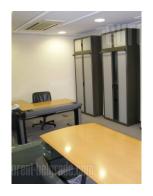

## #19284, Rent - Office space, Belgrade, KNEZ MIHAILOVA

Luxurious business building "A" category in the hart of the city, in pedestrain, historical and commercial city district. The structure of the facade is a combination of marble, glass and metal. From the courtyard side of the building there is a large atrium that has a function of the garden within the restaurant located in the building. In the basement there is a bank branch office. The ground floor contains a restaurant with a garden capacity of eighty seats, suitable for organizing special events along with catering services. The floors are made of granite and soft conductive. Decorative concrete color Sabula on the walls, stone, stainless steel, and glass treads on the stairs. An internal joinery consists of furniture and flooring in the hall on the second floor. Each floor, except on the first one, contains a coffee kitchen. The facility has metal halide lighting installed all over the object. There are five lifts, including two passenger lifts. One passenger lift is hydraulic panorama. The permanent video surveillance and physical security 7, anti-theft alarm system, automatic