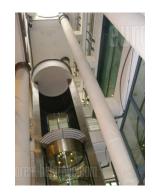

## #19284, Rent - Office space, Belgrade, KNEZ MIHAILOVA

Luxurious business building "A" category in the hart of the city, in pedestrain, historical and commercial city district. The structure of the facade is a combination of marble, glass and metal. From the courtyard side of the building there is a large atrium that has a function of the garden within the restaurant located in the building. In the basement there is a bank branch office. The ground floor contains a restaurant with a garden capacity of eighty seats, suitable for organizing special events along with catering services. The floors are made of granite and soft conductive. Decorative concrete color Sabula on the walls, stone, stainless steel, and glass treads on the stairs. An internal joinery consists of furniture and flooring in the hall on the second floor. Each floor, except on the first one, contains a coffee kitchen. The facility has metal halide lighting installed all over the object. There are five lifts, including two passenger lifts. One passenger lift is hydraulic panorama. The permanent video surveillance and physical security 7, anti-theft alarm system, automatic