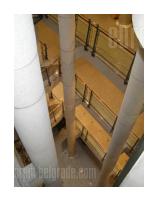

## #19284, Rent - Office space, Belgrade, KNEZ MIHAILOVA

Luxurious business building "A" category in the hart of the city, in pedestrain, historical and commercial city district. The structure of the facade is a combination of marble, glass and metal. From the courtyard side of the building there is a large atrium that has a function of the garden within the restaurant located in the building. In the basement there is a bank branch office. The ground floor contains a restaurant with a garden capacity of eighty seats, suitable for organizing special events along with catering services. The floors are made of granite and soft conductive. Decorative concrete color Sabula on the walls, stone, stainless steel, and glass treads on the stairs. An internal joinery consists of furniture and flooring in the hall on the second floor. Each floor, except on the first one, contains a coffee kitchen. The facility has metal halide lighting installed all over the object. There are five lifts, including two passenger lifts. One passenger lift is hydraulic panorama. The permanent video surveillance and physical security 7, anti-theft alarm system, automatic