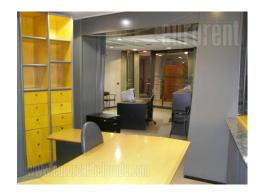

## #19284, Rent - Office space, Belgrade, KNEZ MIHAILOVA

Luxurious business building "A" category in the hart of the city, in pedestrain, historical and commercial city district. The structure of the facade is a combination of marble, glass and metal. From the courtyard side of the building there is a large atrium that has a function of the garden within the restaurant located in the building. In the basement there is a bank branch office. The ground floor contains a restaurant with a garden capacity of eighty seats, suitable for organizing special events along with catering services. The floors are made of granite and soft conductive. Decorative concrete color Sabula on the walls, stone, stainless steel, and glass treads on the stairs. An internal joinery consists of furniture and flooring in the hall on the second floor. Each floor, except on the first one, contains a coffee kitchen. The facility has metal halide lighting installed all over the object. There are five lifts, including two passenger lifts. One passenger lift is hydraulic panorama. The permanent video surveillance and physical security 7, anti-theft alarm system, automatic