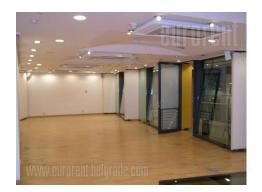

## #19284, Rent - Office space, Belgrade, KNEZ MIHAILOVA

Luxurious business building "A" category in the hart of the city, in pedestrain, historical and commercial city district. The structure of the facade is a combination of marble, glass and metal. From the courtyard side of the building there is a large atrium that has a function of the garden within the restaurant located in the building. In the basement there is a bank branch office. The ground floor contains a restaurant with a garden capacity of eighty seats, suitable for organizing special events along with catering services. The floors are made of granite and soft conductive. Decorative concrete color Sabula on the walls, stone, stainless steel, and glass treads on the stairs. An internal joinery consists of furniture and flooring in the hall on the second floor. Each floor, except on the first one, contains a coffee kitchen. The facility has metal halide lighting installed all over the object. There are five lifts, including two passenger lifts. One passenger lift is hydraulic panorama. The permanent video surveillance and physical security 7, anti-theft alarm system, automatic