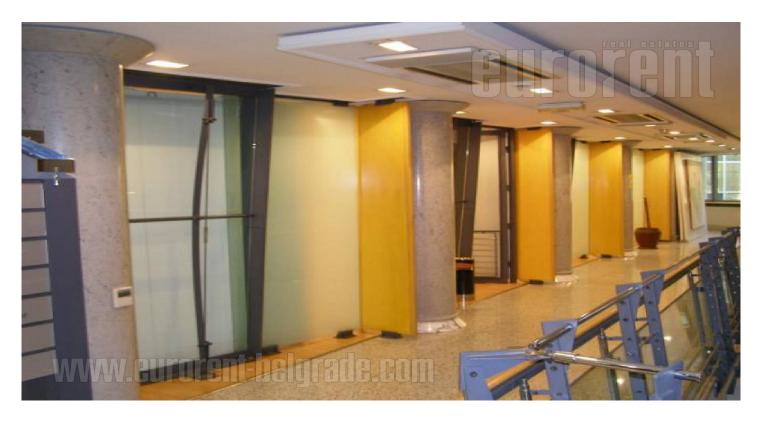

## #19284, Rent - Office space, Belgrade, KNEZ MIHAILOVA

Luxurious business building "A" category in the hart of the city, in pedestrain, historical and commercial city district. The structure of the facade is a combination of marble, glass and metal. From the courtyard side of the building there is a large atrium that has a function of the garden within the restaurant located in the building. In the basement there is a bank branch office. The ground floor contains a restaurant with a garden capacity of eighty seats, suitable for organizing special events along with catering services. The floors are made of granite and soft conductive. Decorative concrete color Sabula on the walls, stone, stainless steel, and glass treads on the stairs. An internal joinery consists of furniture and flooring in the hall on the second floor. Each floor, except on the first one, contains a coffee kitchen. The facility has metal halide lighting installed all over the object. There are five lifts, including two passenger lifts. One passenger lift is hydraulic panorama. The permanent video surveillance and physical security 7, anti-theft alarm system, automatic