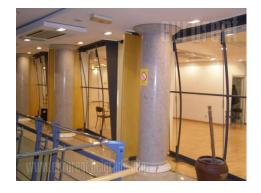

## #19284, Rent - Office space, Belgrade, KNEZ MIHAILOVA

Luxurious business building "A" category in the hart of the city, in pedestrain, historical and commercial city district. The structure of the facade is a combination of marble, glass and metal. From the courtyard side of the building there is a large atrium that has a function of the garden within the restaurant located in the building. In the basement there is a bank branch office. The ground floor contains a restaurant with a garden capacity of eighty seats, suitable for organizing special events along with catering services. The floors are made of granite and soft conductive. Decorative concrete color Sabula on the walls, stone, stainless steel, and glass treads on the stairs. An internal joinery consists of furniture and flooring in the hall on the second floor. Each floor, except on the first one, contains a coffee kitchen. The facility has metal halide lighting installed all over the object. There are five lifts, including two passenger lifts. One passenger lift is hydraulic panorama. The permanent video surveillance and physical security 7, anti-theft alarm system, automatic