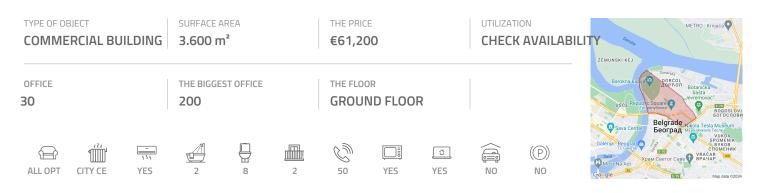

## #19284, Rent - Office space, Belgrade, KNEZ MIHAILOVA

Luxurious business building "A" category in the hart of the city, in pedestrain, historical and commercial city district. The structure of the facade is a combination of marble, glass and metal. From the courtyard side of the building there is a large atrium that has a function of the garden within the restaurant located in the building. In the basement there is a bank branch office. The ground floor contains a restaurant with a garden capacity of eighty seats, suitable for organizing special events along with catering services. The floors are made of granite and soft conductive. Decorative concrete color Sabula on the walls, stone, stainless steel, and glass treads on the stairs. An internal joinery consists of furniture and flooring in the hall on the second floor. Each floor, except on the first one, contains a coffee kitchen. The facility has metal halide lighting installed all over the object. There are five lifts, including two passenger lifts. One passenger lift is hydraulic panorama. The permanent video surveillance and physical security 7, anti-theft alarm system, automatic