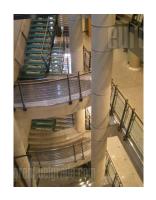

## #19284, Rent - Office space, Belgrade, KNEZ MIHAILOVA

Luxurious business building "A" category in the hart of the city, in pedestrain, historical and commercial city district. The structure of the facade is a combination of marble, glass and metal. From the courtyard side of the building there is a large atrium that has a function of the garden within the restaurant located in the building. In the basement there is a bank branch office. The ground floor contains a restaurant with a garden capacity of eighty seats, suitable for organizing special events along with catering services. The floors are made of granite and soft conductive. Decorative concrete color Sabula on the walls, stone, stainless steel, and glass treads on the stairs. An internal joinery consists of furniture and flooring in the hall on the second floor. Each floor, except on the first one, contains a coffee kitchen. The facility has metal halide lighting installed all over the object. There are five lifts, including two passenger lifts. One passenger lift is hydraulic panorama. The permanent video surveillance and physical security 7, anti-theft alarm system, automatic