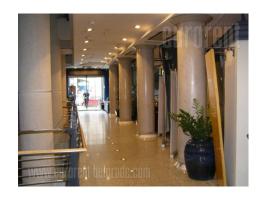

## #19284, Rent - Office space, Belgrade, KNEZ MIHAILOVA

Luxurious business building "A" category in the hart of the city, in pedestrain, historical and commercial city district. The structure of the facade is a combination of marble, glass and metal. From the courtyard side of the building there is a large atrium that has a function of the garden within the restaurant located in the building. In the basement there is a bank branch office. The ground floor contains a restaurant with a garden capacity of eighty seats, suitable for organizing special events along with catering services. The floors are made of granite and soft conductive. Decorative concrete color Sabula on the walls, stone, stainless steel, and glass treads on the stairs. An internal joinery consists of furniture and flooring in the hall on the second floor. Each floor, except on the first one, contains a coffee kitchen. The facility has metal halide lighting installed all over the object. There are five lifts, including two passenger lifts. One passenger lift is hydraulic panorama. The permanent video surveillance and physical security 7, anti-theft alarm system, automatic