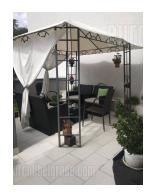

Relatively new part of residential area, plenty new buildings in surrounding. Entry hall to building is well maintained, there is parking under eaves in front of the building. Apartment is on ground floor and it has exit onto two balconis, joint have 30 m<sup>2</sup> is size. Functional and spacious apartment, nicely equipped. Bathroom with shower cabin, kitchen is equipped, it has fitted closets. Interior is modern.