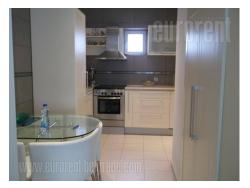

Relatively new part of residential area, plenty new buildings in surrounding. Entry hall to building is well maintained, there is parking under eaves in front of the building. Apartment is on ground floor and it has exit onto two balconis, joint have 30 m<sup>2</sup> is size. Functional and spacious apartment, nicely equipped. Bathroom with shower cabin, kitchen is equipped, it has fitted closets. Interior is modern.