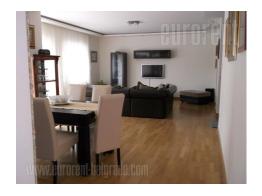

Relatively new part of residential area, plenty new buildings in surrounding. Entry hall to building is well maintained, there is parking under eaves in front of the building. Apartment is on ground floor and it has exit onto two balconis, joint have 30 m<sup>2</sup> is size. Functional and spacious apartment, nicely equipped. Bathroom with shower cabin, kitchen is equipped, it has fitted closets. Interior is modern.