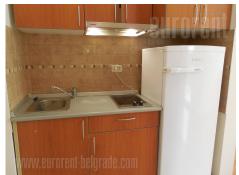

Great apartment in a small building next to the Hotel N in Vozdovac. Quiet street which goes to the Boulevard and the Banjica Forest. The distance from the city center, about 20 minutes away by car. The entrance to the building is nicely decorated in marble. The apartment has one parking space in the garage. It is housed on the first floor of the building and is three side oriented. It consists out of central anteroom, living room, kitchen, three bedrooms, bathroom and restroom. The kitchen is connected with a hallway to dining area which is open to a living area. Balcony is accessed from the saloon. Bedrooms are comfort and bright. Interior empty, except kitchen with cabinets and appliances. It is painted, clean, in shades of coffee, airconditioned.