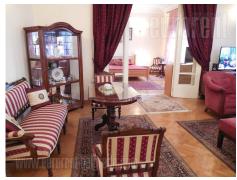

The apartment is situated in the city center, within walking distance of Terazije, Zeleni venac and Federal Assembly. Location is excellently connected with New Belgrade through Terazije tunnel, and through Kneza Miloša street, which leads to highway exit. Numerous cultural and historical attractions, as well as stores and restaurants are in the neighbourhood. The apartment is housed in the old, nicely maintained building with high ceilings. It consists of spacious dining area which leads to three, large rooms in a row. Kitchen is separated, completely new, with small dining room and storage room. Bathroom is new as well, equipped with a bathtub. Interior is completely renovated in classical manner. Plaster work on the ceiling, remodeled inner doors and windows, flooring and special windows reduce traffic noise, making this apartment is very comfortable for life. It is furnished with stylish furniture with details perfectly matching the ambiance. The apartment is suitable for couple or smaller family, lovers specific interior.