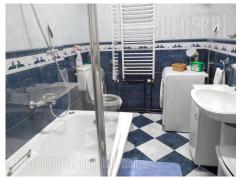

The apartment is situated in the city center, within walking distance of Terazije, Zeleni venac and Federal Assembly. Location is excellently connected with New Belgrade through Terazije tunnel, and through Kneza Miloša street, which leads to highway exit. Numerous cultural and historical attractions, as well as stores and restaurants are in the neighbourhood. The apartment is housed in the old, nicely maintained building with high ceilings. It consists of spacious dining area which leads to three, large rooms in a row. Kitchen is separated, completely new, with small dining room and storage room. Bathroom is new as well, equipped with a bathtub. Interior is completely renovated in classical manner. Plaster work on the ceiling, remodeled inner doors and windows, flooring and special windows reduce traffic noise, making this apartment is very comfortable for life. It is furnished with stylish furniture with details perfectly matching the ambiance. The apartment is suitable for couple or smaller family, lovers specific interior.