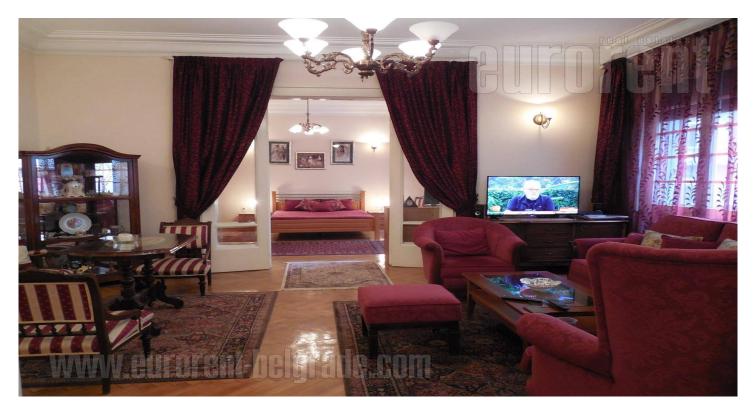

The apartment is situated in the city center, within walking distance of Terazije, Zeleni venac and Federal Assembly. Location is excellently connected with New Belgrade through Terazije tunnel, and through Kneza Miloša street, which leads to highway exit. Numerous cultural and historical attractions, as well as stores and restaurants are in the neighbourhood. The apartment is housed in the old, nicely maintained building with high ceilings. It consists of spacious dining area which leads to three, large rooms in a row. Kitchen is separated, completely new, with small dining room and storage room. Bathroom is new as well, equipped with a bathtub. Interior is completely renovated in classical manner. Plaster work on the ceiling, remodeled inner doors and windows, flooring and special windows reduce traffic noise, making this apartment is very comfortable for life. It is furnished with stylish furniture with details perfectly matching the ambiance. The apartment is suitable for couple or smaller family, lovers specific interior.