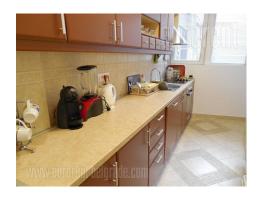

The apartment is situated in the city center, within walking distance of Terazije, Zeleni venac and Federal Assembly. Location is excellently connected with New Belgrade through Terazije tunnel, and through Kneza Miloša street, which leads to highway exit. Numerous cultural and historical attractions, as well as stores and restaurants are in the neighbourhood. The apartment is housed in the old, nicely maintained building with high ceilings. It consists of spacious dining area which leads to three, large rooms in a row. Kitchen is separated, completely new, with small dining room and storage room. Bathroom is new as well, equipped with a bathtub. Interior is completely renovated in classical manner. Plaster work on the ceiling, remodeled inner doors and windows, flooring and special windows reduce traffic noise, making this apartment is very comfortable for life. It is furnished with stylish furniture with details perfectly matching the ambiance. The apartment is suitable for couple or smaller family, lovers specific interior.