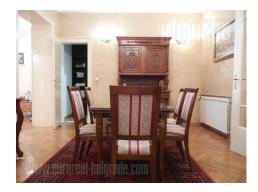

The apartment is situated in the city center, within walking distance of Terazije, Zeleni venac and Federal Assembly. Location is excellently connected with New Belgrade through Terazije tunnel, and through Kneza Miloša street, which leads to highway exit. Numerous cultural and historical attractions, as well as stores and restaurants are in the neighbourhood. The apartment is housed in the old, nicely maintained building with high ceilings. It consists of spacious dining area which leads to three, large rooms in a row. Kitchen is separated, completely new, with small dining room and storage room. Bathroom is new as well, equipped with a bathtub. Interior is completely renovated in classical manner. Plaster work on the ceiling, remodeled inner doors and windows, flooring and special windows reduce traffic noise, making this apartment is very comfortable for life. It is furnished with stylish furniture with details perfectly matching the ambiance. The apartment is suitable for couple or smaller family, lovers specific interior.