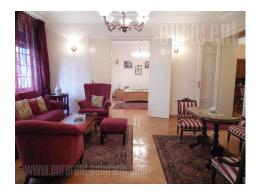

The apartment is situated in the city center, within walking distance of Terazije, Zeleni venac and Federal Assembly. Location is excellently connected with New Belgrade through Terazije tunnel, and through Kneza Miloša street, which leads to highway exit. Numerous cultural and historical attractions, as well as stores and restaurants are in the neighbourhood. The apartment is housed in the old, nicely maintained building with high ceilings. It consists of spacious dining area which leads to three, large rooms in a row. Kitchen is separated, completely new, with small dining room and storage room. Bathroom is new as well, equipped with a bathtub. Interior is completely renovated in classical manner. Plaster work on the ceiling, remodeled inner doors and windows, flooring and special windows reduce traffic noise, making this apartment is very comfortable for life. It is furnished with stylish furniture with details perfectly matching the ambiance. The apartment is suitable for couple or smaller family, lovers specific interior.