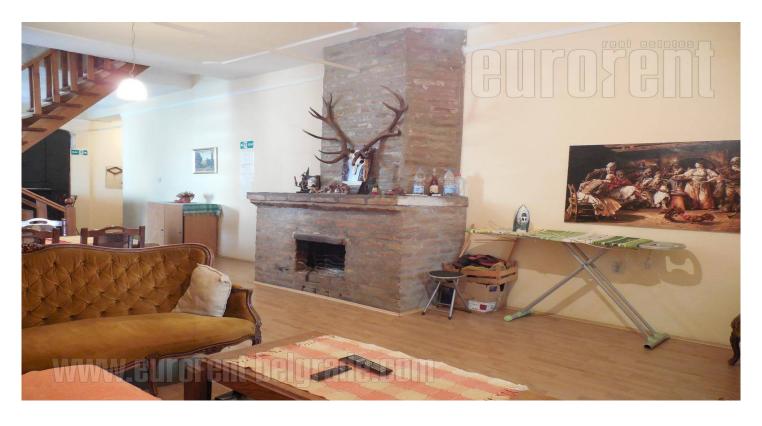

An apartment is located in one of the most beautiful parts of the city, in near vicinity of Kalemegdan Fortress. Quiet street close to Strahinjica bana street, with many cafes and commercial contents at disposal. Urban part of the city with many commercial and historical contents within hand reach. Space spreads over three levels and it is equipped for a hostel. First level has a living room with a kitchen, which has a kitchen bar. Living room leads to the bedroom overlooking the building's yard. Second level consists of three bedrooms furnished with king size and single beds. Bathroom contains two toilets and a shower. Third level, or the loft has two bedrooms, one of which has it's own bathroom. Terrace contains one closed part for sitting and drying laundry. The apartment is spacious, functional, suitable for a hostel.