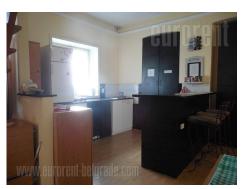

An apartment is located in one of the most beautiful parts of the city, in near vicinity of Kalemegdan Fortress. Quiet street close to Strahinjica bana street, with many cafes and commercial contents at disposal. Urban part of the city with many commercial and historical contents within hand reach. Space spreads over three levels and it is equipped for a hostel. First level has a living room with a kitchen, which has a kitchen bar. Living room leads to the bedroom overlooking the building's yard. Second level consists of three bedrooms furnished with king size and single beds. Bathroom contains two toilets and a shower. Third level, or the loft has two bedrooms, one of which has it's own bathroom. Terrace contains one closed part for sitting and drying laundry. The apartment is spacious, functional, suitable for a hostel.