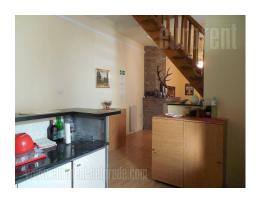

An apartment is located in one of the most beautiful parts of the city, in near vicinity of Kalemegdan Fortress. Quiet street close to Strahinjica bana street, with many cafes and commercial contents at disposal. Urban part of the city with many commercial and historical contents within hand reach. Space spreads over three levels and it is equipped for a hostel. First level has a living room with a kitchen, which has a kitchen bar. Living room leads to the bedroom overlooking the building's yard. Second level consists of three bedrooms furnished with king size and single beds. Bathroom contains two toilets and a shower. Third level, or the loft has two bedrooms, one of which has it's own bathroom. Terrace contains one closed part for sitting and drying laundry. The apartment is spacious, functional, suitable for a hostel.