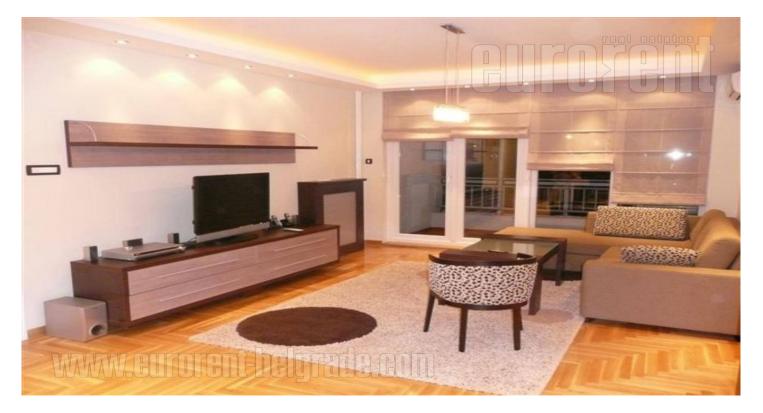

An excellent apartment in a recently built building in business surrounding. It is fully refurbished and rearranged, with excellent room arrangement. Equipped with new Italian furniture, modern form, with plenty of storage space. The kitchen is detached. Ceiling decorated with plaster works, modern lighting in combination of glass-aluminium-wood. Double bed bedroom with a closet, comfort bathroom.