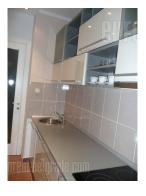

An excellent apartment in a recently built building in business surrounding. It is fully refurbished and rearranged, with excellent room arrangement. Equipped with new Italian furniture, modern form, with plenty of storage space. The kitchen is detached. Ceiling decorated with plaster works, modern lighting in combination of glass-aluminium-wood. Double bed bedroom with a closet, comfort bathroom.