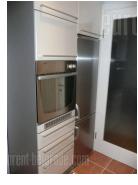

An excellent apartment in a recently built building in business surrounding. It is fully refurbished and rearranged, with excellent room arrangement. Equipped with new Italian furniture, modern form, with plenty of storage space. The kitchen is detached. Ceiling decorated with plaster works, modern lighting in combination of glass-aluminium-wood. Double bed bedroom with a closet, comfort bathroom.