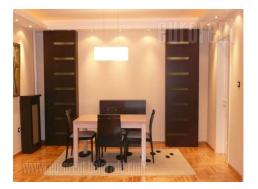

An excellent apartment in a recently built building in business surrounding. It is fully refurbished and rearranged, with excellent room arrangement. Equipped with new Italian furniture, modern form, with plenty of storage space. The kitchen is detached. Ceiling decorated with plaster works, modern lighting in combination of glass-aluminium-wood. Double bed bedroom with a closet, comfort bathroom.