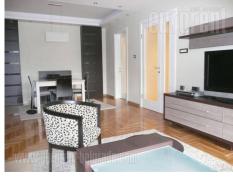

An excellent apartment in a recently built building in business surrounding. It is fully refurbished and rearranged, with excellent room arrangement. Equipped with new Italian furniture, modern form, with plenty of storage space. The kitchen is detached. Ceiling decorated with plaster works, modern lighting in combination of glass-aluminium-wood. Double bed bedroom with a closet, comfort bathroom.