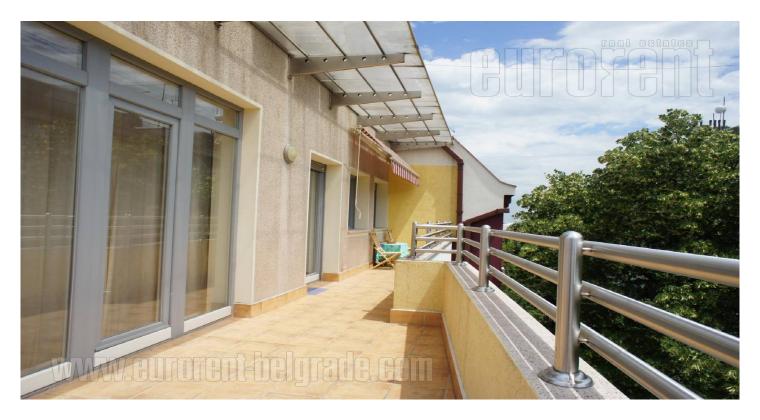

Excellent, comfortable duplex apartment, placed on a high floor of a newer building. Apartment's terrace overlooks small roundabout with plenty greenery, which is on a direction of public transport. Location is knows as center of social life, rich with entertaining amenities. Immediate vicinty of building is where are famous Kalenic green market, several shops, restaurants, etc. Apartment is functionally organized and gives impression of great comfort. Small antre where is guest toilet placed, leads directly to large living area, abundant with light. Space is decorated with stone, enriched with fireplace and equipped with cozy furniture. Continuing toward terrace is dining room with a table for eight persons. Next to it is kitchen, separated with glass-sliding door. Kitchen has lot of cabinets, appliances and natural ventilation. Dining area opens to a terrace of some 40 m<sup>2</sup> which is not included into the apartment's surface and which goes around whole living area. Discreet, built-in staircase leads to upper floor where are private rooms. It consists of master bedroom which is equipped in nice manner, with a large built-in closet, double bed and own bathroom with a bathtub. Two additional bedrooms are same, equipped with large closets, and can be used as childrens room, study or guest room. They share one large bathroom with shower cabin. Apartment is fully furnished in classic manner, with cozy pieces. It has one garage spot on -1 level. Ideal for families.