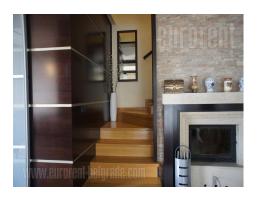

Excellent, comfortable duplex apartment, placed on a high floor of a newer building. Apartment's terrace overlooks small roundabout with plenty greenery, which is on a direction of public transport. Location is knows as center of social life, rich with entertaining amenities. Immediate vicinty of building is where are famous Kalenic green market, several shops, restaurants, etc. Apartment is functionally organized and gives impression of great comfort. Small antre where is guest toilet placed, leads directly to large living area, abundant with light. Space is decorated with stone, enriched with fireplace and equipped with cozy furniture. Continuing toward terrace is dining room with a table for eight persons. Next to it is kitchen, separated with glass-sliding door. Kitchen has lot of cabinets, appliances and natural ventilation. Dining area opens to a terrace of some 40 m<sup>2</sup> which is not included into the apartment's surface and which goes around whole living area. Discreet, built-in staircase leads to upper floor where are private rooms. It consists of master bedroom which is equipped in nice manner, with a large built-in closet, double bed and own bathroom with a bathtub. Two additional bedrooms are same, equipped with large closets, and can be used as childrens room, study or guest room. They share one large bathroom with shower cabin. Apartment is fully furnished in classic manner, with cozy pieces. It has one garage spot on -1 level. Ideal for families.