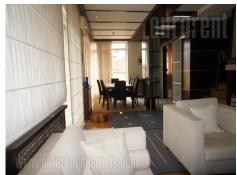

Excellent, comfortable duplex apartment, placed on a high floor of a newer building. Apartment's terrace overlooks small roundabout with plenty greenery, which is on a direction of public transport. Location is knows as center of social life, rich with entertaining amenities. Immediate vicinty of building is where are famous Kalenic green market, several shops, restaurants, etc. Apartment is functionally organized and gives impression of great comfort. Small antre where is guest toilet placed, leads directly to large living area, abundant with light. Space is decorated with stone, enriched with fireplace and equipped with cozy furniture. Continuing toward terrace is dining room with a table for eight persons. Next to it is kitchen, separated with glass-sliding door. Kitchen has lot of cabinets, appliances and natural ventilation. Dining area opens to a terrace of some 40 m<sup>2</sup> which is not included into the apartment's surface and which goes around whole living area. Discreet, built-in staircase leads to upper floor where are private rooms. It consists of master bedroom which is equipped in nice manner, with a large built-in closet, double bed and own bathroom with a bathtub. Two additional bedrooms are same, equipped with large closets, and can be used as childrens room, study or guest room. They share one large bathroom with shower cabin. Apartment is fully furnished in classic manner, with cozy pieces. It has one garage spot on -1 level. Ideal for families.