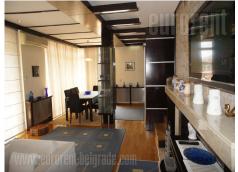

Excellent, comfortable duplex apartment, placed on a high floor of a newer building. Apartment's terrace overlooks small roundabout with plenty greenery, which is on a direction of public transport. Location is knows as center of social life, rich with entertaining amenities. Immediate vicinty of building is where are famous Kalenic green market, several shops, restaurants, etc. Apartment is functionally organized and gives impression of great comfort. Small antre where is guest toilet placed, leads directly to large living area, abundant with light. Space is decorated with stone, enriched with fireplace and equipped with cozy furniture. Continuing toward terrace is dining room with a table for eight persons. Next to it is kitchen, separated with glass-sliding door. Kitchen has lot of cabinets, appliances and natural ventilation. Dining area opens to a terrace of some 40 m<sup>2</sup> which is not included into the apartment's surface and which goes around whole living area. Discreet, built-in staircase leads to upper floor where are private rooms. It consists of master bedroom which is equipped in nice manner, with a large built-in closet, double bed and own bathroom with a bathtub. Two additional bedrooms are same, equipped with large closets, and can be used as childrens room, study or guest room. They share one large bathroom with shower cabin. Apartment is fully furnished in classic manner, with cozy pieces. It has one garage spot on -1 level. Ideal for families.