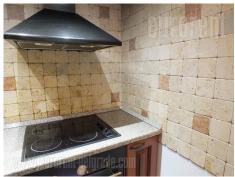

A prewar building in a peaceful street in the city center. Styled apartment, comfort and functional. Renovated and bright interior, it has bathroom with a bath tub, equipped kitchen, closets. Air-conditioned, has Internet connection, fire place in the living room.