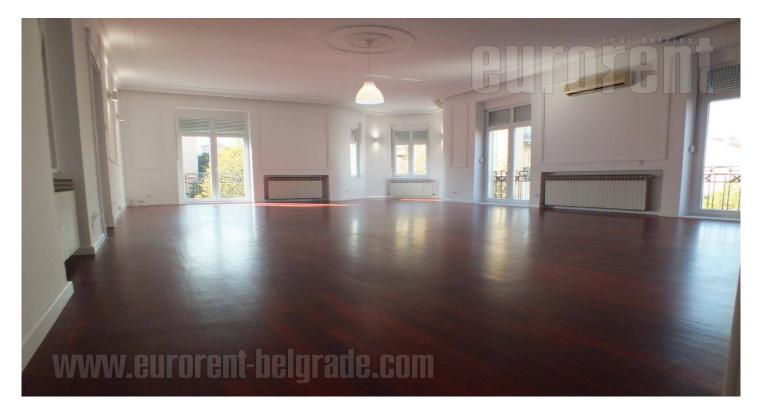

A prewar building in a peaceful street in the city center. Styled apartment, comfort and functional. Renovated and bright interior, it has bathroom with a bath tub, equipped kitchen, closets. Air-conditioned, has Internet connection, fire place in the living room.