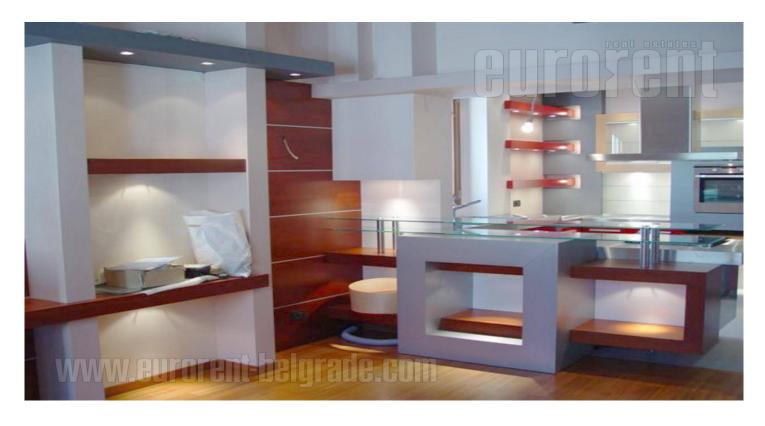

Semi-detached, representative house, four levels. Basement - gym, room for pool, bathroom with hydro massage shower, bar and pantry. I floor - living room, large kitchen with dinning room, pantry and bathroom. II floor - three bedrooms, two bathrooms and toilet. Last level - detached apartment with small kitchen, wardrobe, bathroom and bedroom, one more separate bedroom with bathroom. Terrace - 100 m<sup>2</sup>. House is equipped with modern system of heating, video supervision, alarm, cameras and system against fire and burglary. It is completely equipped with furniture of a high quality. Tiles, parquet floorings, carpentry, lightning, all is excellent.