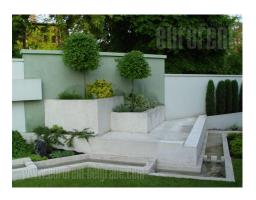

Semi-detached, representative house, four levels. Basement - gym, room for pool, bathroom with hydro massage shower, bar and pantry. I floor - living room, large kitchen with dinning room, pantry and bathroom. II floor - three bedrooms, two bathrooms and toilet. Last level - detached apartment with small kitchen, wardrobe, bathroom and bedroom, one more separate bedroom with bathroom. Terrace - 100 m<sup>2</sup>. House is equipped with modern system of heating, video supervision, alarm, cameras and system against fire and burglary. It is completely equipped with furniture of a high quality. Tiles, parquet floorings, carpentry, lightning, all is excellent.