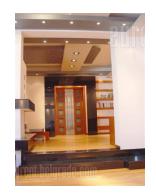

Semi-detached, representative house, four levels. Basement - gym, room for pool, bathroom with hydro massage shower, bar and pantry. I floor - living room, large kitchen with dinning room, pantry and bathroom. II floor - three bedrooms, two bathrooms and toilet. Last level - detached apartment with small kitchen, wardrobe, bathroom and bedroom, one more separate bedroom with bathroom. Terrace - 100 m<sup>2</sup>. House is equipped with modern system of heating, video supervision, alarm, cameras and system against fire and burglary. It is completely equipped with furniture of a high quality. Tiles, parquet floorings, carpentry, lightning, all is excellent.