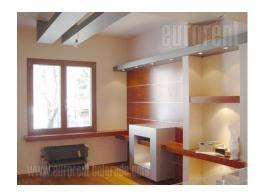

Semi-detached, representative house, four levels. Basement - gym, room for pool, bathroom with hydro massage shower, bar and pantry. I floor - living room, large kitchen with dinning room, pantry and bathroom. II floor - three bedrooms, two bathrooms and toilet. Last level - detached apartment with small kitchen, wardrobe, bathroom and bedroom, one more separate bedroom with bathroom. Terrace - 100 m<sup>2</sup>. House is equipped with modern system of heating, video supervision, alarm, cameras and system against fire and burglary. It is completely equipped with furniture of a high quality. Tiles, parquet floorings, carpentry, lightning, all is excellent.