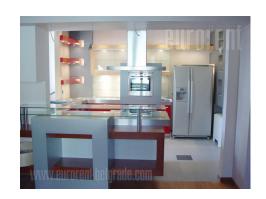

Semi-detached, representative house, four levels. Basement - gym, room for pool, bathroom with hydro massage shower, bar and pantry. I floor - living room, large kitchen with dinning room, pantry and bathroom. II floor - three bedrooms, two bathrooms and toilet. Last level - detached apartment with small kitchen, wardrobe, bathroom and bedroom, one more separate bedroom with bathroom. Terrace - 100 m<sup>2</sup>. House is equipped with modern system of heating, video supervision, alarm, cameras and system against fire and burglary. It is completely equipped with furniture of a high quality. Tiles, parquet floorings, carpentry, lightning, all is excellent.