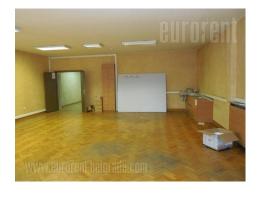

Business premises are within older office building, in very center of city. Location is busy with traffic, noisy, at very entrance to Terazije tunel. Easy accessible by public transport. Few minutes walking to the nearest public garages. Premises are on first floor of a building and it has classic structure with long hallway and all offices going from it. There are 8 or 9 offices, and largest one has around 80 m<sup>2</sup>. Premises needs some investments, but it has great potential for different purposes.