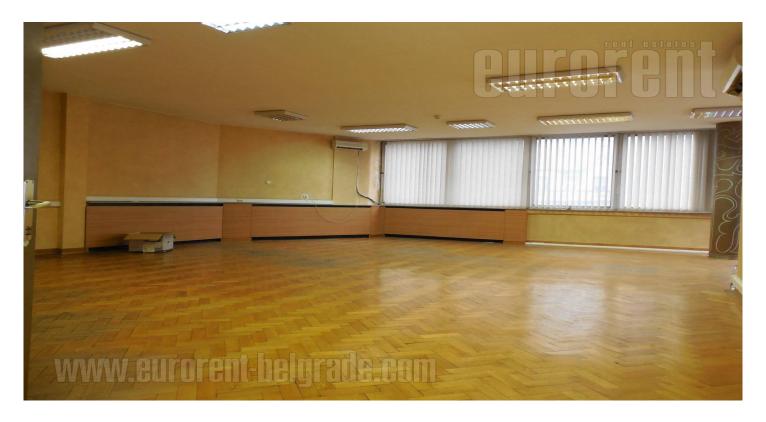

Business premises are within older office building, in very center of city. Location is busy with traffic, noisy, at very entrance to Terazije tunel. Easy accessible by public transport. Few minutes walking to the nearest public garages. Premises are on first floor of a building and it has classic structure with long hallway and all offices going from it. There are 8 or 9 offices, and largest one has around 80 m<sup>2</sup>. Premises needs some investments, but it has great potential for different purposes.