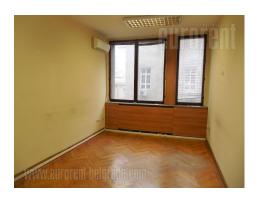

Business premises are within older office building, in very center of city. Location is busy with traffic, noisy, at very entrance to Terazije tunel. Easy accessible by public transport. Few minutes walking to the nearest public garages. Premises are on first floor of a building and it has classic structure with long hallway and all offices going from it. There are 8 or 9 offices, and largest one has around 80 m<sup>2</sup>. Premises needs some investments, but it has great potential for different purposes.