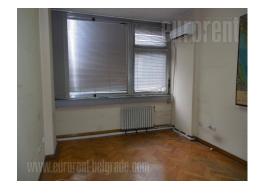

Business premises are within older office building, in very center of city. Location is busy with traffic, noisy, at very entrance to Terazije tunel. Easy accessible by public transport. Few minutes walking to the nearest public garages. Premises are on first floor of a building and it has classic structure with long hallway and all offices going from it. There are 8 or 9 offices, and largest one has around 80 m<sup>2</sup>. Premises needs some investments, but it has great potential for different purposes.