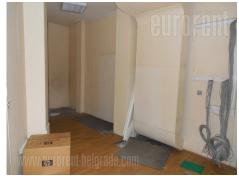

Business premises are within older office building, in very center of city. Location is busy with traffic, noisy, at very entrance to Terazije tunel. Easy accessible by public transport. Few minutes walking to the nearest public garages. Premises are on first floor of a building and it has classic structure with long hallway and all offices going from it. There are 8 or 9 offices, and largest one has around 80 m<sup>2</sup>. Premises needs some investments, but it has great potential for different purposes.