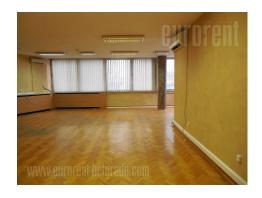

Business premises are within older office building, in very center of city. Location is busy with traffic, noisy, at very entrance to Terazije tunel. Easy accessible by public transport. Few minutes walking to the nearest public garages. Premises are on first floor of a building and it has classic structure with long hallway and all offices going from it. There are 8 or 9 offices, and largest one has around 80 m<sup>2</sup>. Premises needs some investments, but it has great potential for different purposes.