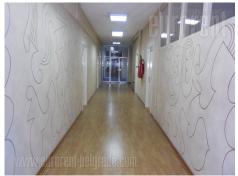

Business premises are within older office building, in very center of city. Location is busy with traffic, noisy, at very entrance to Terazije tunel. Easy accessible by public transport. Few minutes walking to the nearest public garages. Premises are on first floor of a building and it has classic structure with long hallway and all offices going from it. There are 8 or 9 offices, and largest one has around 80 m<sup>2</sup>. Premises needs some investments, but it has great potential for different purposes.