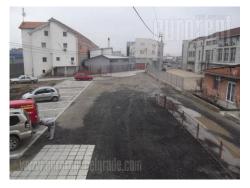

Busy location, business surrounding. Commercial building with direct exit to main road. Arranged plot. Building has two levels, three entrance, pvc carpentry, internet connection. Convenient for different purposes.