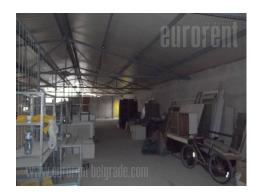

Busy location, business surrounding. Commercial building with direct exit to main road. Arranged plot. Building has two levels, three entrance, pvc carpentry, internet connection. Convenient for different purposes.