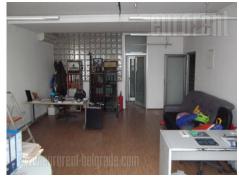

Busy location, business surrounding. Commercial building with direct exit to main road. Arranged plot. Building has two levels, three entrance, pvc carpentry, internet connection. Convenient for different purposes.